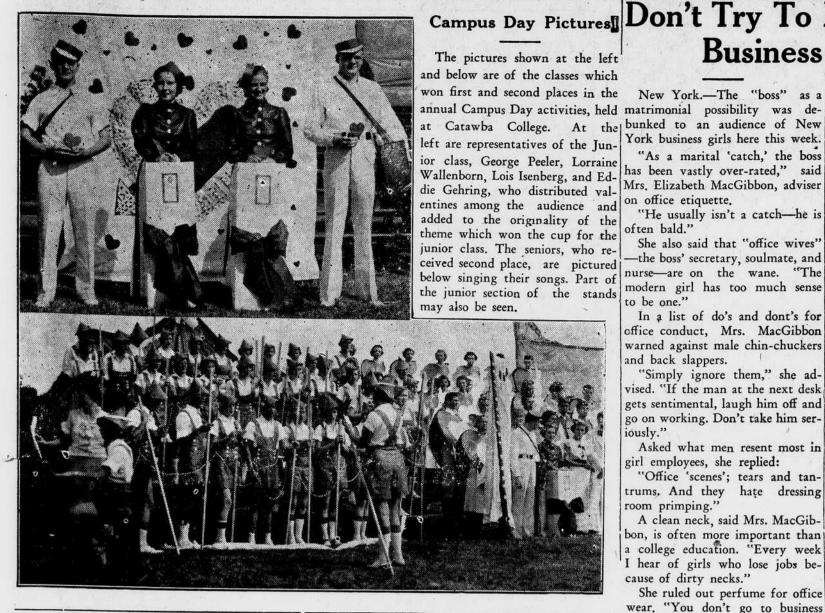

### Campus Day Pictures Don't Try To Mary Boss, **Business Girls Advised**

New York.—The "boss" as a The Naturalist's Column annual Campus Day activities, held matrimonial possibility was deat Catawba College. At the bunked to an audience of New York business girls here this week.

"He usually isn't a catch-he is

often bald." She also said that "office wives" -the boss' secretary, soulmate, and below singing their songs. Part of nurse—are on the wane. "The

and back slappers.

ously."