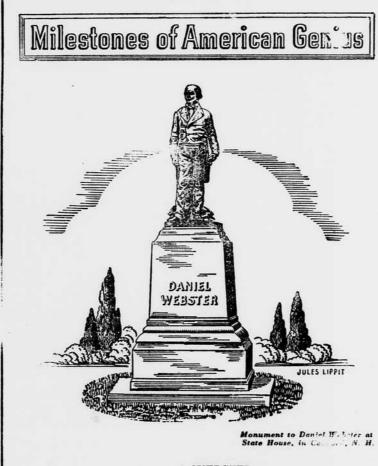

### WEBSTER

"HE name of Daniel Webster | which he displayed in his busy stands in the American mind life represents a conquest of not merely for oratory of the highest order, but for that mind over matter He attended Exeter Academy and was gradupower of speech devoted to the ated from Bartmouth College. service of the nation. No man in In later years he defended the his time inspired our people to charter rights of Dartmouth a love of country and a prowith magnificent passion. After being admitted to the found faith in its immortal destiny more eloquently than did Bar he quickly built up a lucrathis patriot and political thinker. tive practice. His eloquence at-Webster was born at Salistained nationwide recognition. bury, just outside of Concord, Political prominence was not long in following, and he became New Hampshire, on January 18,

1782, and his seventy years of a dominant figure in national life coincided with the formative affairs. Although thwarted in period of our Republic-from his Presidential aspirations, the dawn of the nation to the Webster was a great political eve of the Civil War. His mempower.

ory is preserved in imperishable His addresses in Congress and stone throughout the land, but on patriotic occasions have benone of the memorials was come classics which schoolboys erected with greater civic pride than the one standing on the claimed along with the Declara-New Hampshire State House tion of Independence and the grounds in Concord. Preamble to the Constitution.

As a boy, Webster was deli- He died at Marshfield, Mass., cate and sickly. The amazing which had long been his home, mental and oratorical energy on October 24, 1852.

(Copyrighted by Memorial Extension Comm