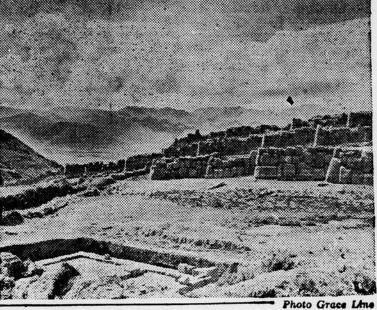

#### **Traveling Around America**

amazing fortress considered by with immense blocks of flint-like some archeologists to outrank even stone measuring about 25 feet high the famous "seven wonders of the and 10 or 12 feet thick. The manner world." It is the Fortress of Sac | in which the wall was constructed sahuaman, situated on a hill, overlooking Cuzco, Peru, where in 1100 A. D. the "Children of the Sun" set up their capital city—a place which today is a mecca for archeologists gether so closely. The Indians had from all over the world and the new objective of the regular 39-Day Cruises to the "Land of the Incas."

Some authorities rate Sacsahuaman as the most perfectly planned ory advanced by the Indians is that fortress ever built. It is located the juice of a native plant was rubbed on a headland overlooking Cuzco on the edges of the stones softening and is comprised of three gigantic them so that they could be fitted to-walls arranged in tiers each laid out gether like pillows.

The schedule in full for the week of June 15-20 follows: Mon-

remains one of the great mysteries

of the world. No one knows how

such immense blocks could have

been carried from the quarry or

how they could have been fitted to-

machinery or any iron or steel imple-

ment of any kind. One colorful the-

"Do you know the meaning of 'eternity'?" he was asked by the as-Another important problem sistant, who explained that eterni-

"Yes," said he applicant, "and