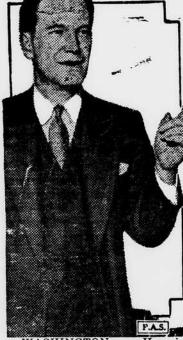

#### ALFRED MOSSMAN LANDON

of Governor Alfred Mossman Landon of Kansas, which was taken the week preceding the Republican National Convention at Cleveland.

LANDON PILOT

new picture of John M. Hamilton of Topeka, Kansas, the man who directed the Landon campaign for the Republican Presidential nomination, his reward likely to be the chairmanship of the National Republican Committee, in event Landon won the nomination.