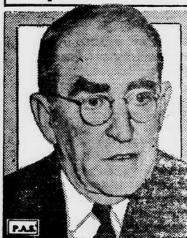

posed picture of Representative Wm. B. Bankhead of Alabama elected Speaker of the House of Representatives at the death of the late speaker Joseph W. Byrns

Uncle Sam's Finest

WEST POINT, N. Y. . . . Oliver G. Haywood, Jr. (above), of South Orange, N. J., attained the highest scholastic rating of the 1936 West Point Military Academy's graduating class to become the year's honor man.