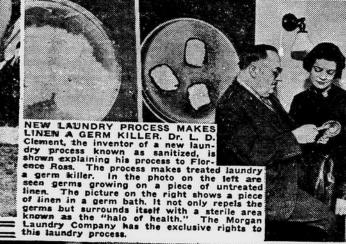

NEWS

CURRENT EVENTS PHOTOGRAPHED FOR

The Carolina Watchman

### CAMERAGRAPHS



HINDENBURG PASSENGERS BECOME "NEWS." With reporters cameramen and newsreel apparatus to the right, left and in front of them, those who boarded the Hindenburg were faced with the problem of answering scores of questions, facing as many cameramen and talking into the sound apparatus of the newsreel men, all at once. Dr William M. Scholl, millionaire foot specialist and manufacturer of foot comfort appliances, who made the trip, is shown facing the battery calmly. Dr. Scholl had a little more experience than most of the other passengers, having sailed on the Gnaf Zeppelin six years before. He is making an 18,000 mile business trip to eleven European cities in 18,000 minutes. Above is a view of the Hindenburg.





WITH THE OPENING OF THE BATHING SEASON the beaches are thronged with those fortunate enough to escape the heat of congested cities. The latest styles in bathing suits are being displayed which adds a touch of color to the beach parades. To be at their heat the ladies must necessarily carry with them their containers, closures and lipsticks. The art of make-up is as essential on the beach as in the ball room. Atmospheric conditions at summer resorts have a very corrosive effect on metals that will rust. That is why most all the ladies insist on their containers, closures and lipsticks being made on a bass-of brass, a copper alloy, because brase cannot rust.

#### **Traveling Around America**



amazing fortress considered by with immense blocks of flint-like some archeologists to outran