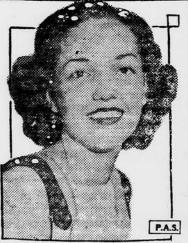

She Showed 'Em

ST. LOUIS . . . Miss Tommy Birch, 18, of Maplewood, Mic (above), had the beauty to wir and be named Queen of the Tri State Ozark Folk festival whice is being featured at Rolla, Mo.

Speaker Bankhead