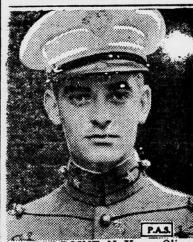

posed picture of Representative Wm. B. Bankhead of Alabama elected Speaker of the House of Representatives at the death of the late speaker Joseph W. Byrns

Uncle Sam's Finest

WEST POINT, N. Y. . . . Oliver G. Haywood, Jr. (above), of South Orange, N. J., attained the highest scholastic rating of the 1936 West Point Military Academy's graduating class to become the year's honor man.