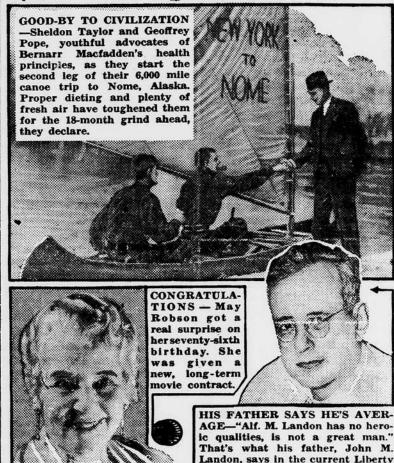

### Fifteen Minute Breakfast

thanks to the draftless, heat and AGE—"Alf. M. Landon has no heroic qualities, is not a great man."

That's what his father, John M. Landon, says in the current Liberty magazine. The parent of the G.O.P. candidate says Alf is just a hardworking, fair-minded citizen with no illusions of grandeur.