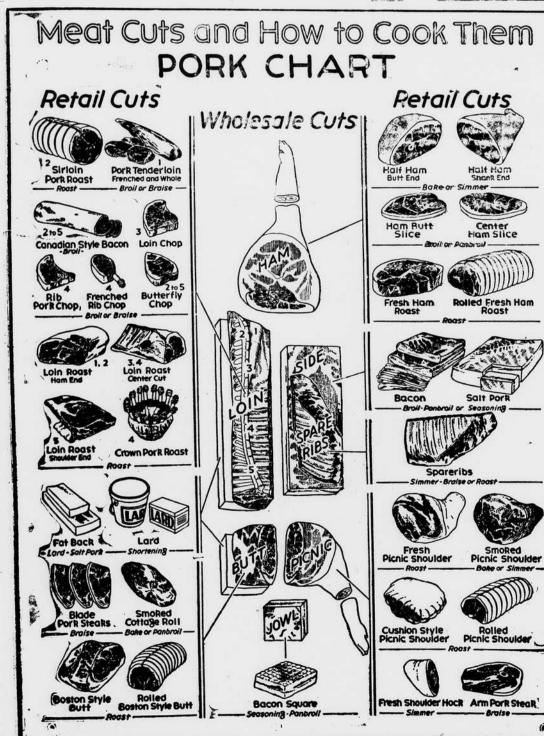

## BRANTLEY PAINT \* DECORATING CO

108. W. Fisher St. PHONE 137 Salisbury, N. C. "DON'T PUT IT OFF—PUT IT ON"

Pork is a universal favorite. It appears more frequently on the American table than any other meat dish, but there are a good many attractive pork cuts which are passed over by the average homemaker, because she is not acquainted with the possibilities they offer for new and attractive main dishes. The pork chart shown above deserves a place in the household files because it shows at a glance the variety of pork cuts and how to cook them.