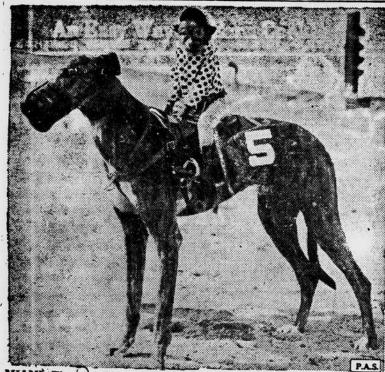

#### Monk, the Greyhound Jockey

MIAMI, Fla. . The Florida Racing Commission ruled Monk off the dog race tracks here, but an injunction against the Commission may reinstate him as the champion monkey greyhound jockey