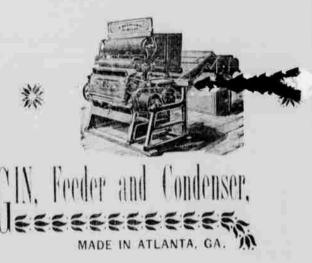

All in need of a cotton gin outfit that has taken first prize at Texas State Fair and Atlanta Exposition. will save money, and get the best money can buy if they will give us a trial on the

NEW ADVERTISEMENTS.

COTTON GINS

VAN WINKLE

The gins are made in sizes from 45 to 80 saws with revolving heads. The roll boxes are mechanically correct in shape and breaking of roll seldom occurs.

The celebrated Van Winkle Feeders are too well known to need an extended description here. They are now in use on every make of gins and has never failed to give perfect satisfaction. Will do better work than can be done by hand.

Is an up-packing single box prose, has a 5 inch stord server, improved chilled antitriction plates, large pulleys and genes and self-acting levers, for automatically stepsing when running screw down. Head black swings off out of way. Height over 15 for 6 indus.

Can also furnish you on very short notice with all kinds of Mill Supplies. Pulloys, Belting, Shafting, Hangers, Engines and all kinds of Hardware, Piping and

Pipe Fittings. H. A. MIMS, AGENT, j-3.3m WELDON, N.C. W.D.SMITH.