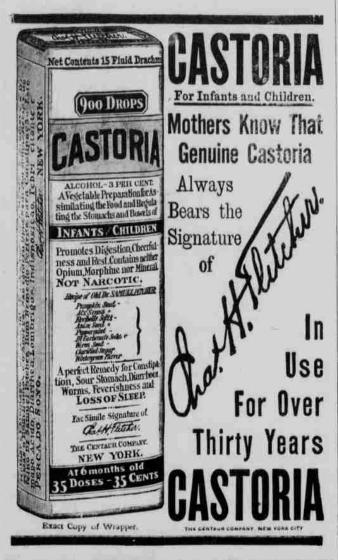

### CASTORIA For Infants and Children

In Use For Over 30 Years

A FIRST READING.

Collector-Did you look at that little bill I left yesterday, sir? House Member- Yes; it has passed the first reading.

Chamberlain's Colic, Cholera and Diarrhoea Remedy

#### Children Cry FOR FLETCHER'S CASTORIA

A NORTH CAROLINA ARTIST

A feature of great interest at the Southern Baptist Convention just closed at Asheville was the unveiling of a life size oil painting of Dr. R. J. Willingham, for 21 years secretary of the Foreign Mission Board of Richmond, Va. Dr. W. W. Landrum, of Louisville, Ky., made the address. The portrai which was made by Mrs. T. N. Burwell, of Oxford, is pronounced an usually fine work of art. As the vast audience rose and sang, "In the Sweet Bye and Bye," in the presence of this matchless piece of art, the spirit of the great mission secretary seemed to brood over the meeting and the effect