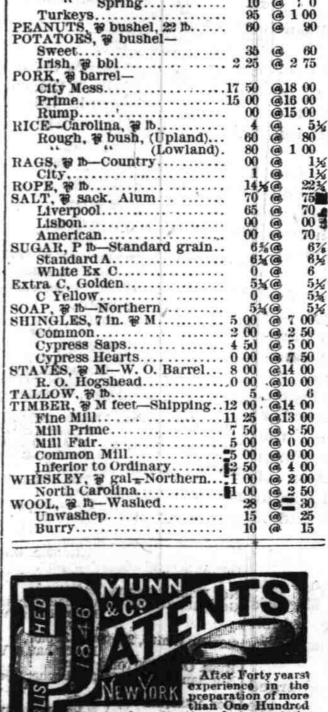

cotton, but gives good crops for all grains. Has a branch running through it and a nne spring ; few acres of bottom land on the branch and "0 acres in wood, oak and hickory, wel- tim bered.

Another tract lying 21 miles from Lincolu ton, 3 mile from C ( B K, 100 scres, 25 cleared, fine spring of delicious water, about six acres of bottom land near it on the bray ch is No. 1 for tob cco, but grows other crops

ell; 75 acres in yellow pine and oak. For price and terms apply to CRONLY & MORRIS, mch 16 tf Auct'rs & eat Retate Broker

The Acme

MANUFACTURING CO MANUFACTURERS OF

Fertilizers, Pine Fibre and

# Pine Fibre Matting.

WILMINGTON, N.C.

THE REPUTATION OF OUR FERTILIZERS, established, and the results of three years' use in the hands of the best farmers of this and other States fully



OLASSES, & gallon-New Crop, in hhds...... in bbls.....

Porto Rico, in hhds.....

Sugar Bouse, in hhds......

Kerosene.....

Lard.....

Linseed.....

Rosin.....

Tar. Deck and Spar....

Chickens, live, grown.....

Spring.....

OILS, 7 gallon.

POULTRY-

" in bbls.....

in bols.....

25

00

00 00



|                                                                          | No. 14,<br>daily. | No. 78.<br>daily.    | daily ex<br>Sunday. |
|--------------------------------------------------------------------------|-------------------|----------------------|---------------------|
| Leave Wilmington<br>Leave Magnolia<br>Arrive Warsaw<br>Arrive Goldsboro. | 1 21 am           | 10 35 am             | 5 28 pm             |
| Leave Fayetteville<br>Arrive Selma<br>Arrive Wilson