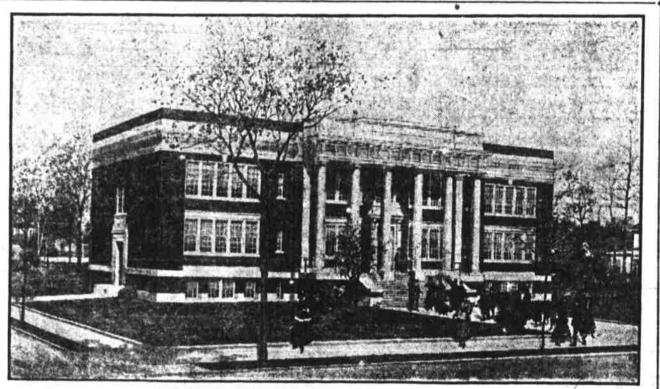

Furnished by us with Trenton Steel Frame Desks and Steel Frame Auditorium Chairs, 1916

NEW PUBLIC SCHOOL BUILDING, EDENTON, NORTH CAROLINA
Furnished by us with Trenton Steel Frame Desks and Steel Frame Auditorium Chairs, October, 1916