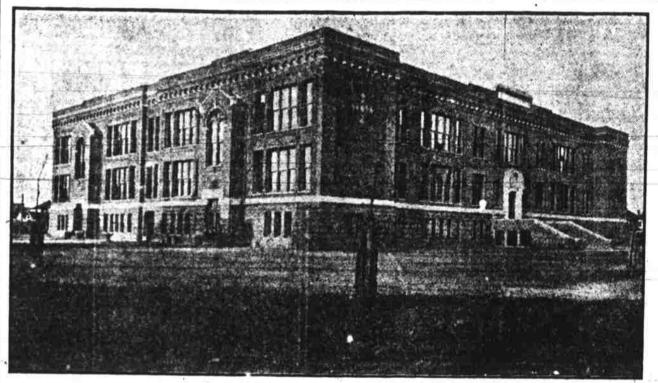

Furnished by us with Trenton Steel Frame Desks and Steel Frame Auditorium Chairs, 1916

NEW PUBLIC SCHOOL BUILDING, EDENTON, NORTH CAROLINA
Furnished by us with Trenton Steel Frame Desks and Steel Frame Auditorium Chairs, October, 1916