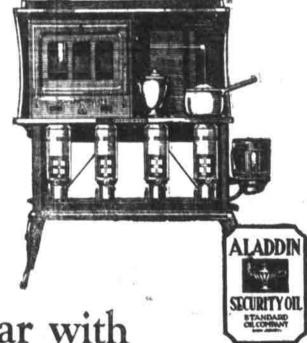

# Popular with over 3,000,000 housekeepers

AND the number is increasing every day. The many conveniences and decided economy of New Perfection Oil Cook Stoves are the explanation of their wide-spread popularity.

The New Perfection makes perfect cooking easy. Delicious pastry of all kinds, nicely done roasts and tender-crusted pies - no mystery about them, the accurate control of your heat assures perfect results, always. A separate burner for each cooking utensil makes possible a great saving of fuel and a cool, comfortable kitchen, even on warm days.

Do away with coal and wood carrying and the litter, ashes and dust that go with them. New Perfection kitchens are clean and invariably tidy. The white-

tipped flame of this modern cook stove provides intense, controllable heat without sooting your pans.

The New Perfection is strongly built and can be kept attractive with a dust-cloth, no blacking necessary. Most buyers select the four-burner size with warming cabinet and a New Perfection Oven. However, five, three, two and one-burner sizes are obtainable by those who prefer

Aladdin Security Oil is noted for its uniform quality and cleanliness. Always dependable, use it regularly.

New Perfection Oil Cook Stoves are sold at most hardware, furniture and department stores.

STANDARD OIL COMPANY (NEW JERSEY)