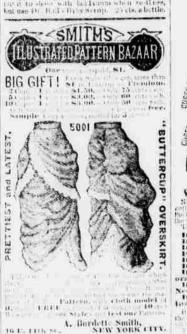

### Notes for the Ladies.

costumes have exactly the coloring and

designs seen on Japanese brouzes.

and birds of brilliant plumage.

to hold the bonnet on the locad.

toilette.

ly green.

Nature is up to tricks when she waters According to English fashions, trains world over,' said an official at the Phila- are now always fastened up at the side the milk in cocoanuts. Every man has his prejudices and when the wearer is dancing. The new materials for combination