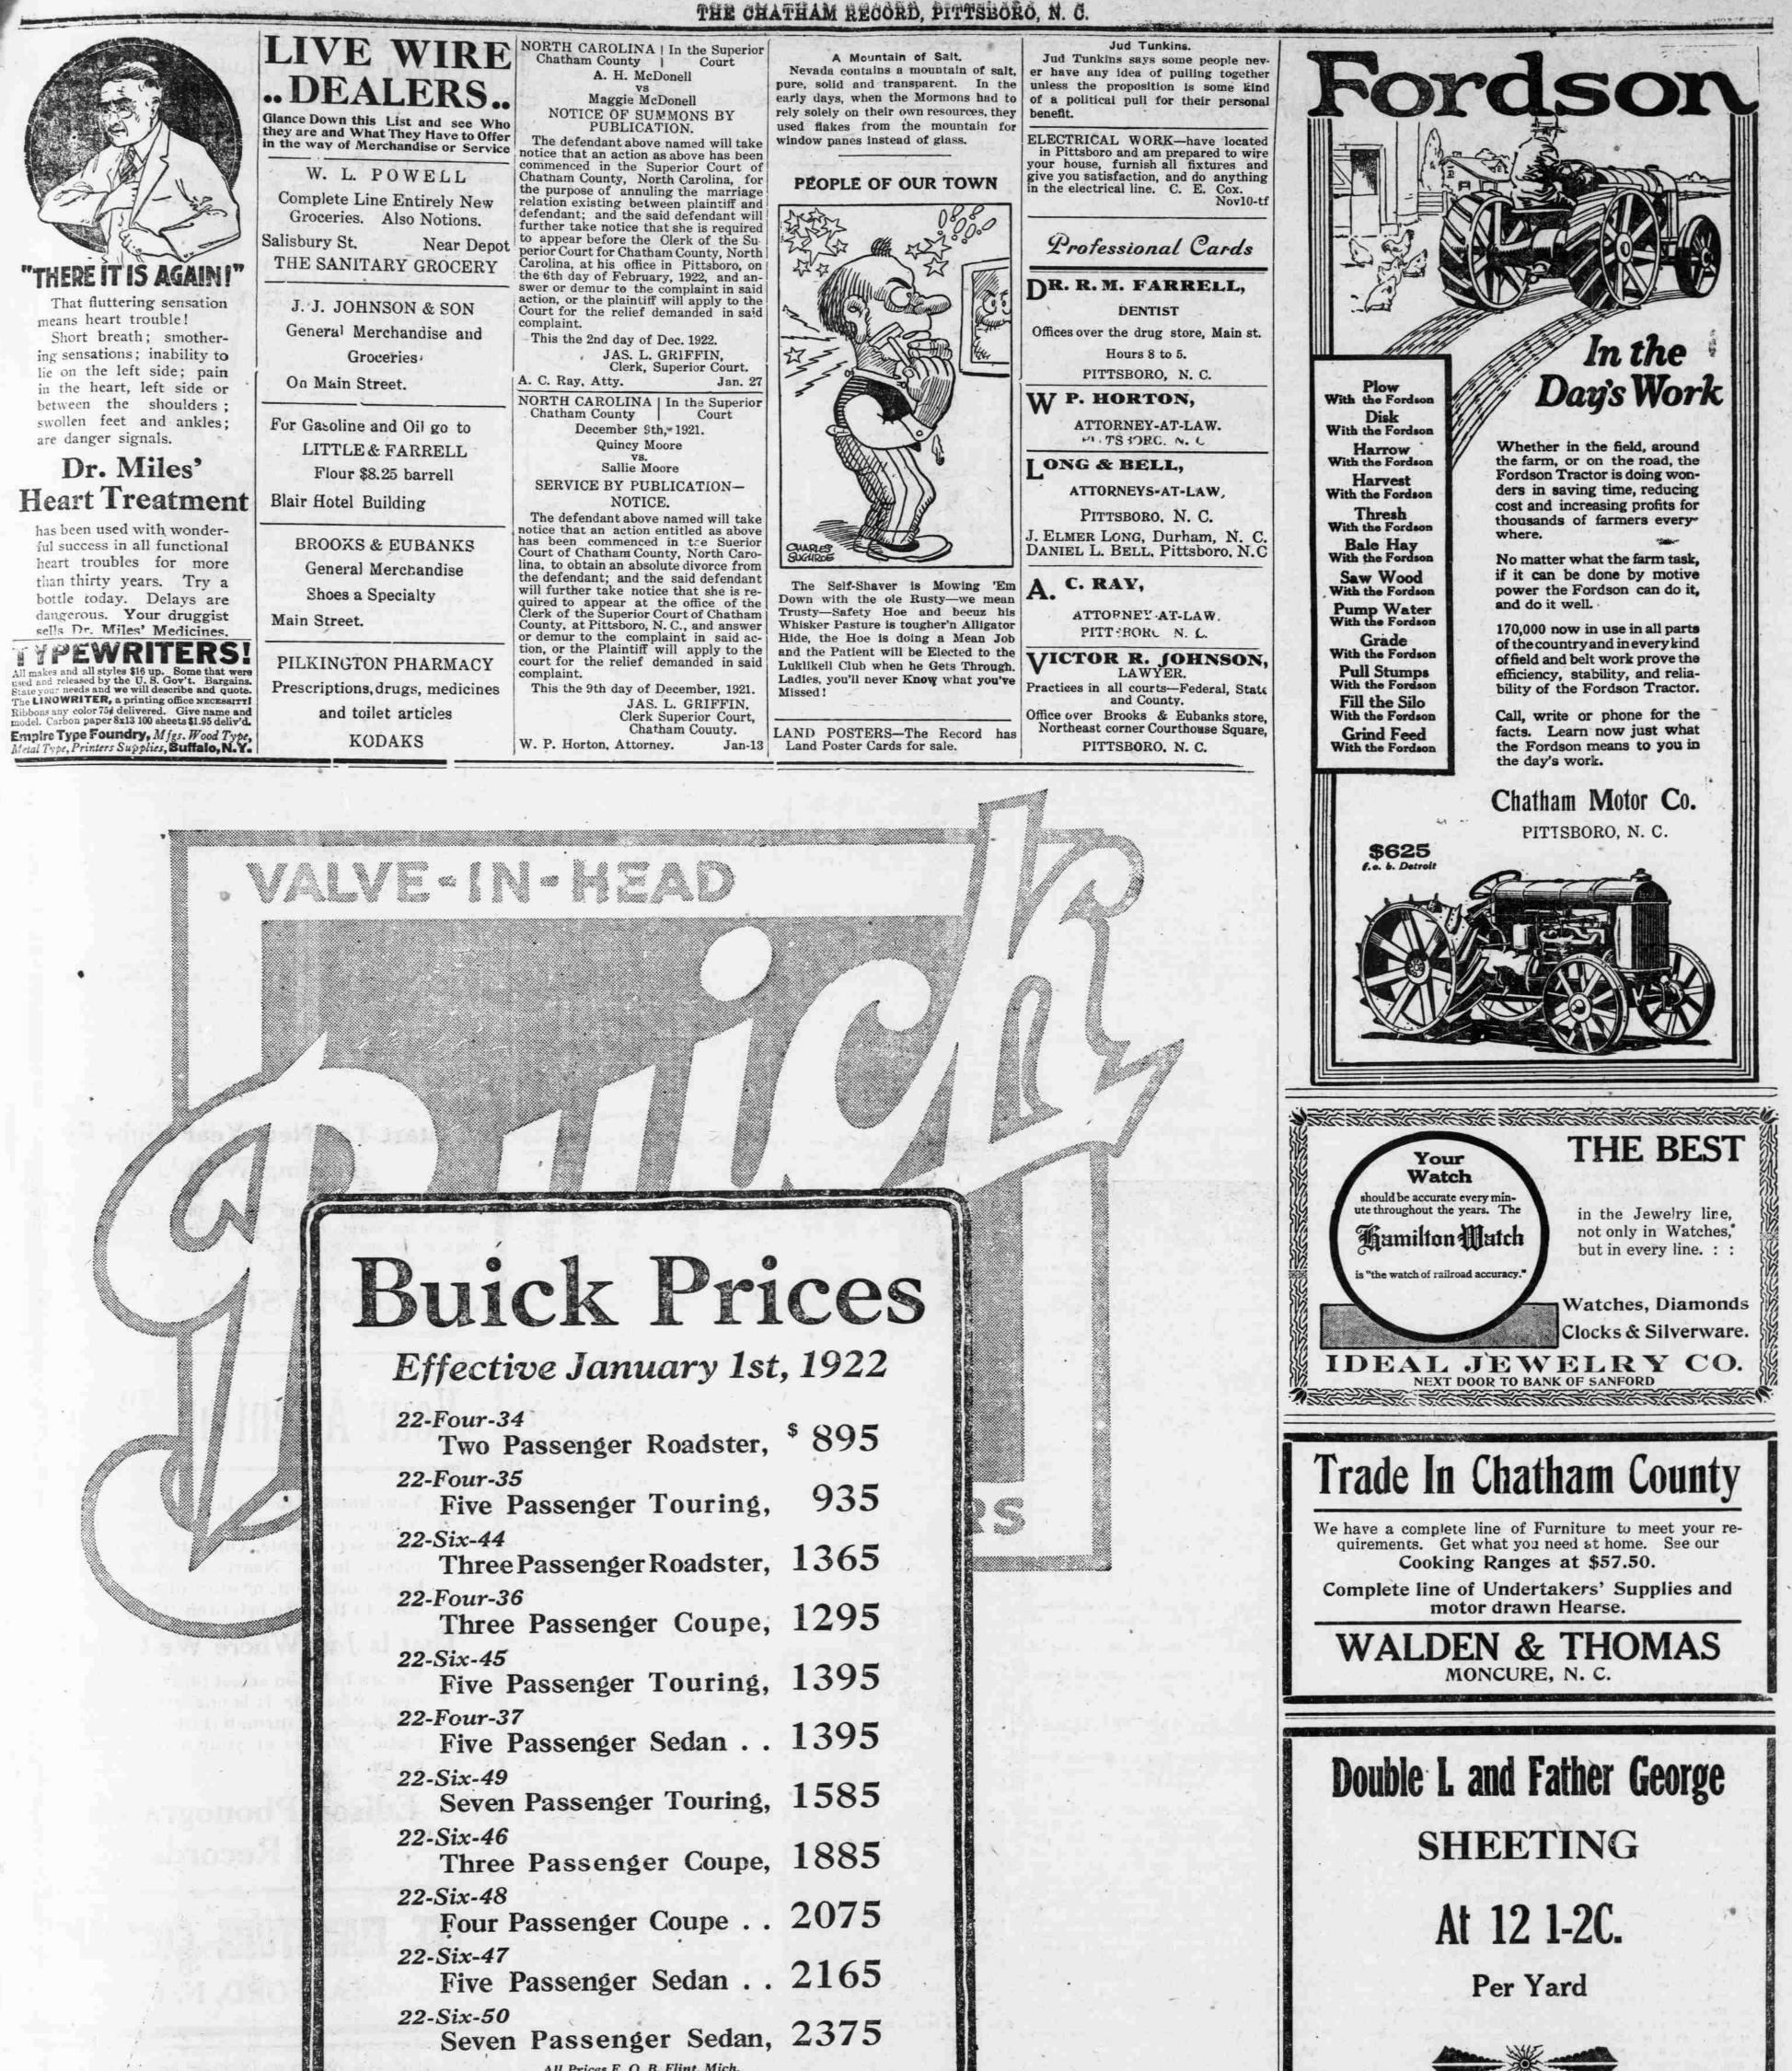

|   | 22-Four-34<br>Two Passenger Roadster,                                   | \$ 895 |
|---|-------------------------------------------------------------------------|--------|
|   | 22-Four-35<br>Five Passenger Touring,                                   | 935    |
|   | 22-Six-44<br>Three Passenger Roadster,                                  | 1365   |
|   | 22-Four-36<br>Three Passenger Coupe,                                    | 1295   |
|   | 22-Six-45<br>Five Passenger Touring,                                    |        |
|   | 22-Four-37<br>Five Passenger Sedan                                      |        |
|   | 22-Six-49<br>Seven Passenger Touring,                                   |        |
|   | 22-Six-46<br>Three Passenger Coupe,                                     |        |
|   | 22-Six-48<br>Four Passenger Coupe                                       |        |
|   | 22-Six-47<br>Five Passenger Sedan                                       |        |
|   | 22-Six-50<br>Seven Passenger Sedan,<br>All Prices F. O. B. Flint, Mich. |        |
| 1 |                                                                         |        |

BUICK MOTOR COMPANY, FLINT, MICHIGAN