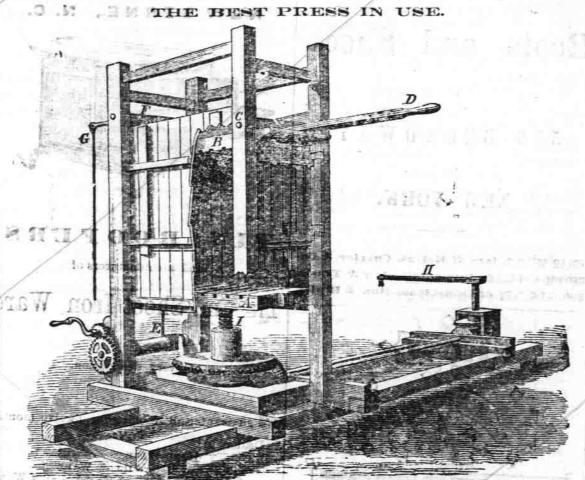

# The Carver Gin, The Du Bois Gin,

Chass, Putty

The H. L. Emery & Son Universal Gin and Condenser, The Needle Gin and Condenser,

The Ball Cotton Press,

The Ingersoll Cotton Press, Horse Powers,

ALLEN & CO

Steam Frgires, at Prices from \$300 to \$1,000. Write for Information and Prices! GEO. ALLEN & CO., 22 and 24 Pollock Street, New Berne, N. C.

# The Myers Cotton Press!

PATENTED 1872. FOR HAND, HCRSE, OR STEAM POWER

JOHN MYERS' SONS. Washington, N. C.

Atlantic & North Carolina Railroad Company. TIME TABLE 10 Thursday, Oct. 16th, 1873.

| -            |                  | LEAVE.           | STATIONS.                                                                                                                                                                                                                                                                                                                                                                                                                                                                                                                                                                                                                                                                                                                                                                                                                                                                                                                                                                                                                                                                                                                                                                                                                                                                                                                                                                                                                                                                                                                                                                                                                                                                                                                                                                                                                                                                                                                                                                                                                                                                                                                      | ARRIVE.    | LEAVE.     | Distance<br>hetweet<br>Station |
|--------------|------------------|------------------|--------------------------------------------------------------------------------------------------------------------------------------------------------------------------------------------------------------------------------------------------------------------------------------------------------------------------------------------------------------------------------------------------------------------------------------------------------------------------------------------------------------------------------------------------------------------------------------------------------------------------------------------------------------------------------------------------------------------------------------------------------------------------------------------------------------------------------------------------------------------------------------------------------------------------------------------------------------------------------------------------------------------------------------------------------------------------------------------------------------------------------------------------------------------------------------------------------------------------------------------------------------------------------------------------------------------------------------------------------------------------------------------------------------------------------------------------------------------------------------------------------------------------------------------------------------------------------------------------------------------------------------------------------------------------------------------------------------------------------------------------------------------------------------------------------------------------------------------------------------------------------------------------------------------------------------------------------------------------------------------------------------------------------------------------------------------------------------------------------------------------------|------------|------------|--------------------------------|
|              | Title religion." | 5.35 A. M.       | Morehead Stat'n,                                                                                                                                                                                                                                                                                                                                                                                                                                                                                                                                                                                                                                                                                                                                                                                                                                                                                                                                                                                                                                                                                                                                                                                                                                                                                                                                                                                                                                                                                                                                                                                                                                                                                                                                                                                                                                                                                                                                                                                                                                                                                                               | 8.10 P. M. |            | M!LES.                         |
| 1            | 5.38 A. M.       | 5.40 "           | Morehead City,                                                                                                                                                                                                                                                                                                                                                                                                                                                                                                                                                                                                                                                                                                                                                                                                                                                                                                                                                                                                                                                                                                                                                                                                                                                                                                                                                                                                                                                                                                                                                                                                                                                                                                                                                                                                                                                                                                                                                                                                                                                                                                                 | 8.02 "     | 8.05 P. M. | - 1                            |
| 1            | 6.09 "           | 6.12 "           | Newport.                                                                                                                                                                                                                                                                                                                                                                                                                                                                                                                                                                                                                                                                                                                                                                                                                                                                                                                                                                                                                                                                                                                                                                                                                                                                                                                                                                                                                                                                                                                                                                                                                                                                                                                                                                                                                                                                                                                                                                                                                                                                                                                       | 7.27 "     | 7.30 "     | 9                              |
|              | 6.42 "           | 6.42 "           | Havelock,                                                                                                                                                                                                                                                                                                                                                                                                                                                                                                                                                                                                                                                                                                                                                                                                                                                                                                                                                                                                                                                                                                                                                                                                                                                                                                                                                                                                                                                                                                                                                                                                                                                                                                                                                                                                                                                                                                                                                                                                                                                                                                                      | 6.55 "     | 6.55 "     | 8                              |
| ,            | 7.05 "           | 7.15 "           | Croatan,                                                                                                                                                                                                                                                                                                                                                                                                                                                                                                                                                                                                                                                                                                                                                                                                                                                                                                                                                                                                                                                                                                                                                                                                                                                                                                                                                                                                                                                                                                                                                                                                                                                                                                                                                                                                                                                                                                                                                                                                                                                                                                                       | 6.30 "     | 6.30 "     | 7                              |
|              | 7.47 "           | 8.02 "           | New-Berne,                                                                                                                                                                                                                                                                                                                                                                                                                                                                                                                                                                                                                                                                                                                                                                                                                                                                                                                                                                                                                                                                                                                                                                                                                                                                                                                                                                                                                                                                                                                                                                                                                                                                                                                                                                                                                                                                                                                                                                                                                                                                                                                     | 5.30 "     | 5.45 "     | 11                             |
| 1            | 8.37             | 8.37 "           | Tuscarora,                                                                                                                                                                                                                                                                                                                                                                                                                                                                                                                                                                                                                                                                                                                                                                                                                                                                                                                                                                                                                                                                                                                                                                                                                                                                                                                                                                                                                                                                                                                                                                                                                                                                                                                                                                                                                                                                                                                                                                                                                                                                                                                     | 4.55 "     | 4.55 "     | 11                             |
|              | 8.57 "           | 8.57 "           | Core Creek,                                                                                                                                                                                                                                                                                                                                                                                                                                                                                                                                                                                                                                                                                                                                                                                                                                                                                                                                                                                                                                                                                                                                                                                                                                                                                                                                                                                                                                                                                                                                                                                                                                                                                                                                                                                                                                                                                                                                                                                                                                                                                                                    | 4.35 "     | 4.55 "     | 6                              |
| 1            | 9.27             | 9 28 "           | Dover,                                                                                                                                                                                                                                                                                                                                                                                                                                                                                                                                                                                                                                                                                                                                                                                                                                                                                                                                                                                                                                                                                                                                                                                                                                                                                                                                                                                                                                                                                                                                                                                                                                                                                                                                                                                                                                                                                                                                                                                                                                                                                                                         | 4.04 "     | 4 05 "     | 7                              |
| 1.           | 9,57             | 10.02 "          | Kinston                                                                                                                                                                                                                                                                                                                                                                                                                                                                                                                                                                                                                                                                                                                                                                                                                                                                                                                                                                                                                                                                                                                                                                                                                                                                                                                                                                                                                                                                                                                                                                                                                                                                                                                                                                                                                                                                                                                                                                                                                                                                                                                        | 3.29 "     | 3.34 "     | 9                              |
| 1            | 0.22             | 10.23            | Falling Creek,                                                                                                                                                                                                                                                                                                                                                                                                                                                                                                                                                                                                                                                                                                                                                                                                                                                                                                                                                                                                                                                                                                                                                                                                                                                                                                                                                                                                                                                                                                                                                                                                                                                                                                                                                                                                                                                                                                                                                                                                                                                                                                                 | 3.08 "     | 5.09 "     | 6                              |
|              | 0.42 3"          | 10.47 "          | La-Grange                                                                                                                                                                                                                                                                                                                                                                                                                                                                                                                                                                                                                                                                                                                                                                                                                                                                                                                                                                                                                                                                                                                                                                                                                                                                                                                                                                                                                                                                                                                                                                                                                                                                                                                                                                                                                                                                                                                                                                                                                                                                                                                      | 2.46 "     | 2.48 "     | 6                              |
| 1            | 1.05 "           | 11 05 "          | Best's,                                                                                                                                                                                                                                                                                                                                                                                                                                                                                                                                                                                                                                                                                                                                                                                                                                                                                                                                                                                                                                                                                                                                                                                                                                                                                                                                                                                                                                                                                                                                                                                                                                                                                                                                                                                                                                                                                                                                                                                                                                                                                                                        | 2 30 "     | 2.30 "     | 5                              |
| 11           | 1.35 "           | •••••            | Goldsboro,                                                                                                                                                                                                                                                                                                                                                                                                                                                                                                                                                                                                                                                                                                                                                                                                                                                                                                                                                                                                                                                                                                                                                                                                                                                                                                                                                                                                                                                                                                                                                                                                                                                                                                                                                                                                                                                                                                                                                                                                                                                                                                                     |            | 2.00 "     | 9                              |
| The state of | of manuality     | to the street to | Not the section of th | READ UP.   |            | - 5                            |