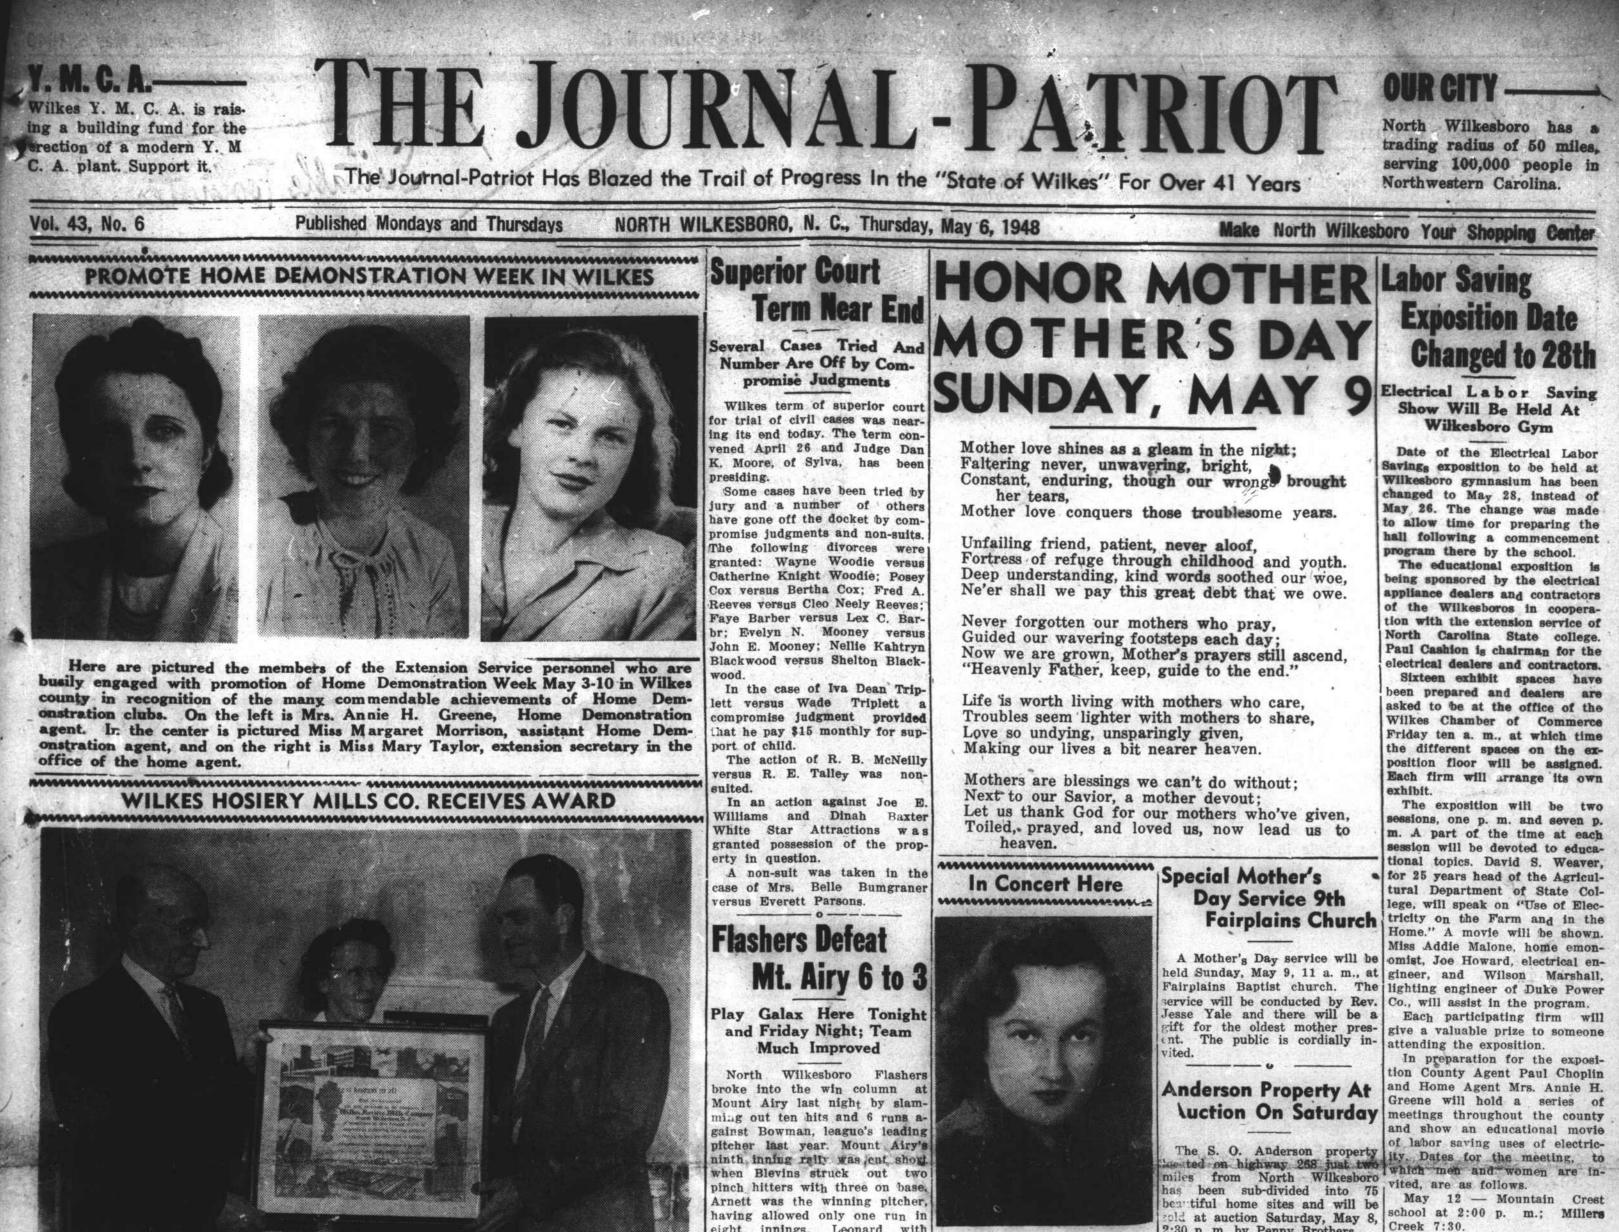

FIRST HOMER IN MEMORIAL PARK of Commerce.

Tom Cumby, six-feet-three, hard hitting shortstop, is shown here as he crossed the plate Saturday night with the season's first homer in Memorial Park here as The Flashers lost 13 to 11 to Leaksville in the opening game of the Blue Ridge league schedule. Mike Brelich hit a homer for the Flashers in Leaksville Sunday and Douglas Shores crashed one into centerfield bleachers here Monday night with three on base .--(Photo by Lane Atkinson, Jr.).