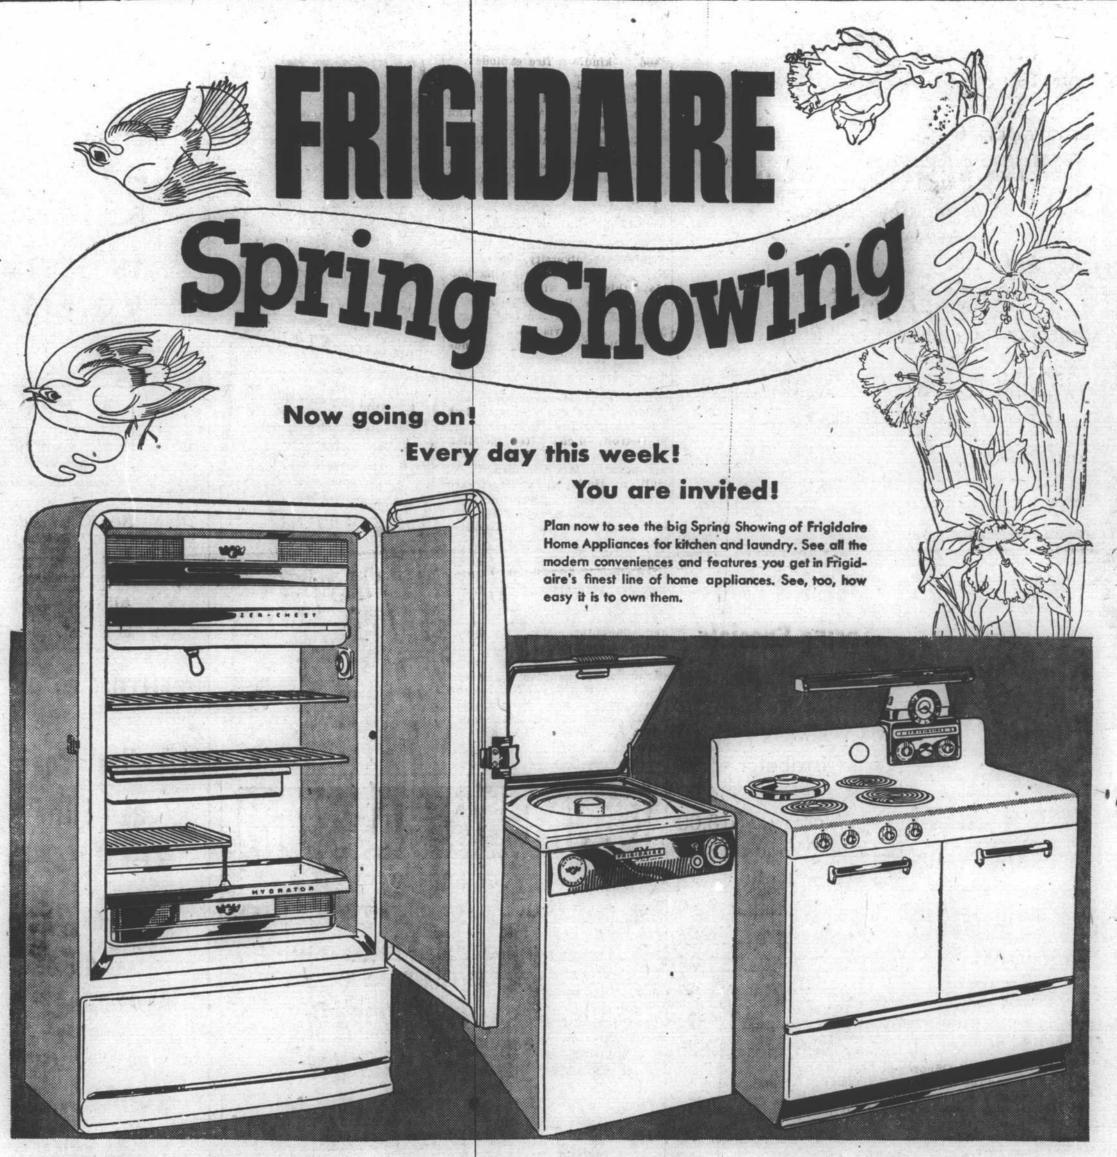

## Frigidaire De Luxe Model DJ-9 has more food-keeping advantages!

From its full-width Super-Freezer Chest on top, to its big, glass-topped Hydrator on the bottom, this Frigidaire Refrigerator has deluxe conveniences plus Meter-Miser dependability. Learn about all 9 Frigidaire Refrigerators from 6 cu. ft. size to 111/2 Cv. ft. size.

\$319.75 Other Models from \$209.75

## Frigidaire All-Porcelain Automátic Washer has Live-Water Action!

Just put in clothes and soap, set the Select-O-Dial and forget it! In less than half an hour Live-Water action washes clothes cleaner, rinses them twice in clean water. And the Rapidry-Spin dries them many pounds lighter . . . some clothes are so dry they are ready for immediate ironing!

\$299.75

### Frigidaire RK-60 Electric Range has many exclusive features!

Here's stunning, all-porcelain beauty combined with matchless automatic conveniences to make cooking easier, faster, and meals tastier, better every day in the year. See it now! See all the Frigidaire Electric Range models. They're porcelain inside and outthere's one to fit your individual needs.

\$289.75<sub>Other Models From \$154.75</sub> Come in! Ask about convenient terms! Learn about all these famous Frigidaire appliances!

"Service That Satisfies"

Phone 775

North Wilkesboro, N. C.