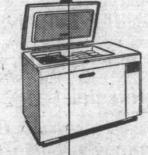

## Frigidaire All-Porcelain Automátic Washer has Live-Water Action!

Just put in clothes and soap, set the Select-O-Dial and forget it! In less than half an hour Live-Water action washes clothes cleaner, rinses them twice in clean water. And the Rapidry-Spin dries them many pounds lighter . . . some clothes are so dry they are ready for immediate ironing!

\$299.75