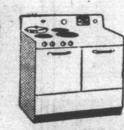

### Frigidaire RK-60 Electric Range has many exclusive features!

Here's stunning, all-porcelain beauty combined with matchless automatic conveniences to make cooking easier, faster, and meals tastier, better every day in the year. See it now! See all the Frigidaire Electric Range models. They're porcelain inside and outthere's one to fit your individual needs.

\$289.75<sub>Other Models From \$154.75</sub> Come in! Ask about convenient terms! Learn about all these famous Frigidaire appliances!

"Service That Satisfies"

Phone 775

North Wilkesboro, N. C.