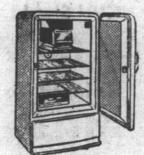

## Frigidaire De Luxe Model DJ-9 has more food-keeping advantages!

From its full-width Super-Freezer Chest on top, to its big, glass-topped Hydrator on the bottom, this Frigidaire Refrigerator has deluxe conveniences plus Meter-Miser dependability. Learn about all 9 Frigidaire Refrigerators from 6 cu. ft. size to 111/2 Cv. ft. size.

\$319.75 Other Models from \$209.75