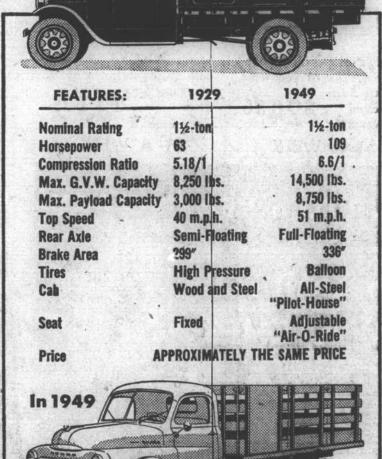

# FOR YOUR D

Dodge value is at its highest peak in 20 years Study the interesting chart at the left-

Dodge maintenance costs are at an all-time low . . . due to a wealth of engineering features and advancements. In addition to features listed in the chart, consider these Dodge engineering advancements that are yours today

Connecting rod bearings are removable. Oil screen is of the floating, not fixed, type; a rotor oil pump replaces the old gear design. A water distributing tube increases engine efficiency.

... not one of which was available 20 years ago.

Valve seat inserts substantially prolong engine life, increase gas economy, and reduce frequency of valve-grinding jobs. Vast improvements have been made in piston design; top piston rings are now chrome-plated, insuring better compression, longer cylinder wall life.

Famed Amola steel replaces alloy steels in springs and axle shafts. Hypoid rear axles replace the spiral bevel type, and rear axle shafts are shot-

There are 7 frame crossmembers (including a channel-type bumper) instead of 4. Added features include voltage-control regulators, stepped hydraulic brake cylinders, and 35- instead of 20ampere capacity generators.

VALUE features in the new "Pilot-House" cabs . . . not present in '29 models . . . include 7-step seat adjustment on famed "Air-O-Ride" seats; slanted "V"-type windshield; safety glass; 4-point rubber, instead of rigid mounting; 571/4" seat width as against 451/4"; outside gas tank filler, instead of under seat, and many more.

So . . . if you're using worn-out or "high-mileage" equipment, stop and think! Consider your present costly maintenance expense, in the light of the savings you would make with modern, advance-design Dodge "Job-Rated" trucks.

Remember, Dodge "Job-Rated" trucks ... in every weight class . . . are priced with the lowest. Take advantage of current low prices, and switch to Dodge "Job-Rated" trucks . . . now!

Come in! We'll show you a truck "Job-Rated" to fit your job . . . save you money . . . last longer!