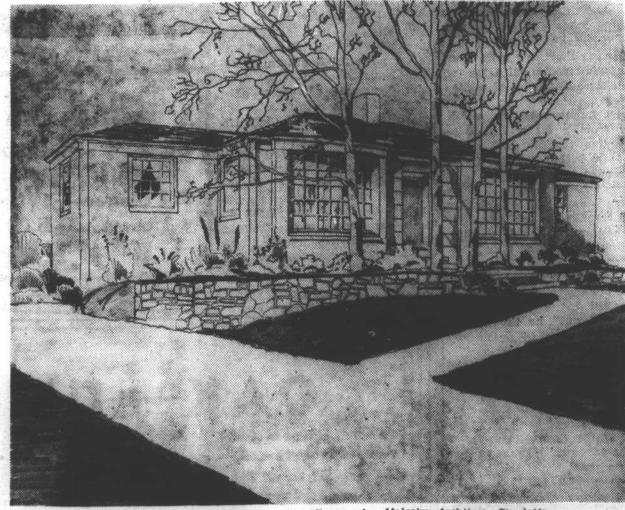

#### BRICK HOUSE PLAN NO. 309 HA S LOW BOW WINDOWS

.CK HOUSE PLAN NO. 309-Designed by James A. Malcolm, Architect, Charlotte

This is one of many houses designed by Carolina architects which are featured in the plan book, "Carolina Homes," just published by Brick and Tile Service, Inc., Raleigh building, Raleigh. This book may be obtained by writing them or plans and specifications for this house may be purchased at moderate cost.

Phone 53

This modern six-room house features two beautiful low bowwindows, one in the living room and one in the dining room. The two bedrooms with the bath between are isolated for peaceful sleeping. The kitchen is spacious with the built-in cabinets and monel working surfaces. It has a private entrance. The living room is entered through a small rectangular hall with an ample coat closet, and an enclosed terrace at the rear. The dining room and den are located on the kitchen side for convenient living. The

This is a rare small house plan into which has been designed a place for everything without the whole house being cluttered. The spacious rooms, the wide use of glass and the back terrace all are features which give you a luxurious dwelling that is available at a moderate price.

wall of native stone and the love-

ly landscaping make this one of

the most attractive small homes.

The entrance hall leads into the large living room with its bow window and its fireplace. This room extends the entire width of the house and has a back door opening onto the terrace. This arrangement increases the easy circulation of the entire house. The terrace will serve in many ways to increase the pleasure and liveability of your home. It is a perfect lounge and sunbathing spot and is fine for outdoor dining. The back yard, finished with an outdoor fireplace will present not only a pretty view for your living room but a functional part of your home as well. The dining room, opening to the left of the living room, contains a bow-window. This spacious room is large enough for entertaining at meals without a worry as to space. It opens into the kitchen to the left. The kitchen is an efficiently designed room with ample cabinet space and a service entrance at the rear, which is very convenient to a garage to be built in the rear of the house.

advantage of cross ventilation. A pleasing exterior design plus an attractive, functional interior combine to make this a small house which is moderately priced and which contains all the features necessary for convenient modern living.