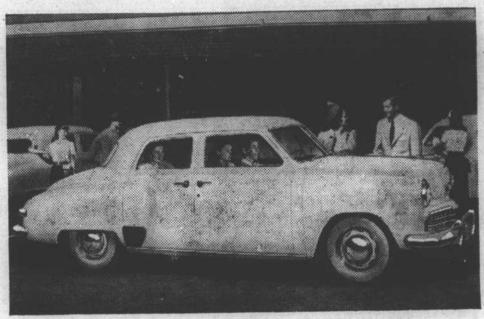

# Studebaker's the 49 buy word

THE clean-lined look of a 1949 Studebaker tells you this car has the right build for thrift.

You don't see a trace of cumbersome excess bulk in those trim, graceful body contours. There's no gas-wasting surplus poundage in the rugged Studebaker chassis underneath.

This is motoring's most advanced kind of designing-stop in and find out how it can cut costs for you.

### MOTOR MARKET, Inc.

Phone 722

North Wilkesboro, N. C.

Advertised In Vogue, Mademoiselle, Good Housekeeping

Mother's Day

On

Here is a Gift that will be Appreciated by Mother for the Thoughtfulness Expressed by You on Her Day.