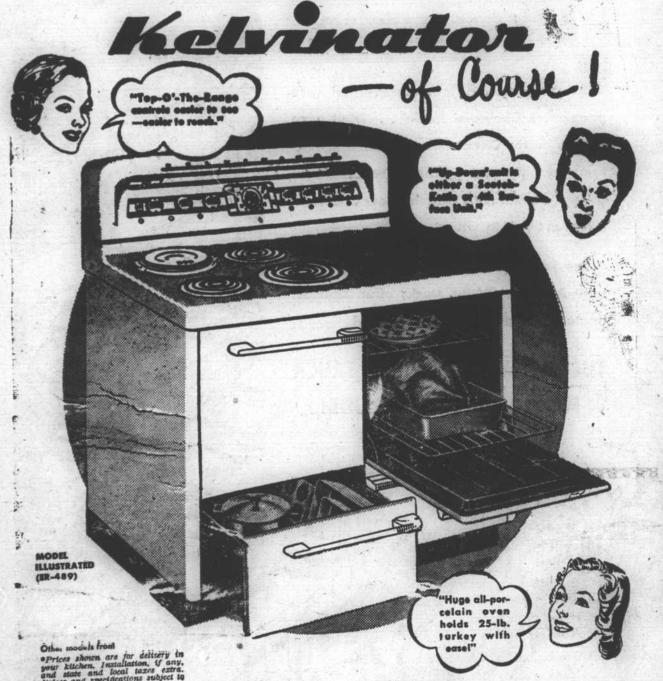

# An Ideal Gift For Mother On Her Day-- May 8th

The Amazing New "AUTOMATIC COOK"

See this marvelous new Kelvinator Electric Range that cooks whole meals while you're out for the afternoon!

· New Electric-Fast Surface Units tip up for easy cleaning! With seven selective heats.

New "Up Down" Unit that changes from deepwell to 4th Surface Unit in a flash!

Jumbo Oven, spacious warmer drawer and loads

of storage space . . . two appliance outlets.

North Wilkesboro, N. C.

guarantee of product quality and quality per-formance. See it at your Kelvinator dealer's today!

CAROLINA HOME & AUTO SUPPLY

heat results.

• Tep-of-Oven Broiler gives charcoal-like radiant

Super-Accurate Alimete Timer . . . 1 to 30 minute

• Pressure Cooker optionally available . . . fits the

And it's Kelvinator-of Course! - that's your