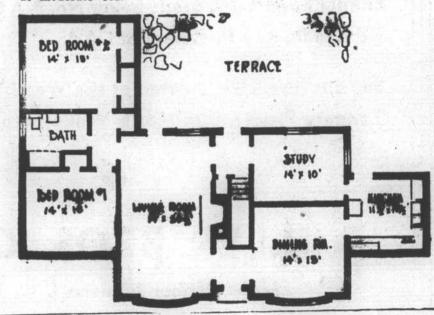

Phone 53

This modern six-room house features two beautiful low bowwindows, one in the living room and one in the dining room. The two bedrooms with the bath between are isolated for peaceful sleeping. The kitchen is spacious with the built-in cabinets and monel working surfaces. It has a private entrance. The living room is entered through a small rectangular hall with an ample coat closet, and an enclosed terrace at the rear. The dining room and den are located on the kitchen side for convenient living. The

wall of native stone and the love-

ly landscaping make this one of

the most attractive small homes.

The entrance hall leads into the large living room with its bow window and its fireplace. This room extends the entire width of the house and has a back door opening onto the terrace. This arrangement increases the easy circulation of the entire house. The terrace will serve in many ways to increase the pleasure and liveability of your home. It is a perfect lounge and sunbathing spot and is fine for outdoor dining. The back yard, finished with an outdoor fireplace will present not only a pretty view for your living room but a functional part of your home as well. The dining room, opening to the left of the living room, contains a bow-window. This spacious room is large enough for entertaining at meals without a worry as to space. It opens into the kitchen to the left. The kitchen is an efficiently designed room with ample cabinet space and a service entrance at the rear, which is very convenient to a garage to be built in the rear of the house.

The sleeping area can be ef-

YOU WILL LOOK BETTER AND FEEL BETTER in one of these truly fine

SUITS AND **OVERCOATS** 

tailored to your personal measure by . . .

\$47.50 to \$65.00

The ONLY place in town

fectively closed off from the rest of the house and is a complete unit in itself with ample closet space and a bath between the two rooms. As both the bedrooms

advantage of cross ventilation. A pleasing exterior design plus an attractive, functional interior combine to make this a small house which is moderately priced and which contains all the features necessary for convenient modern living.