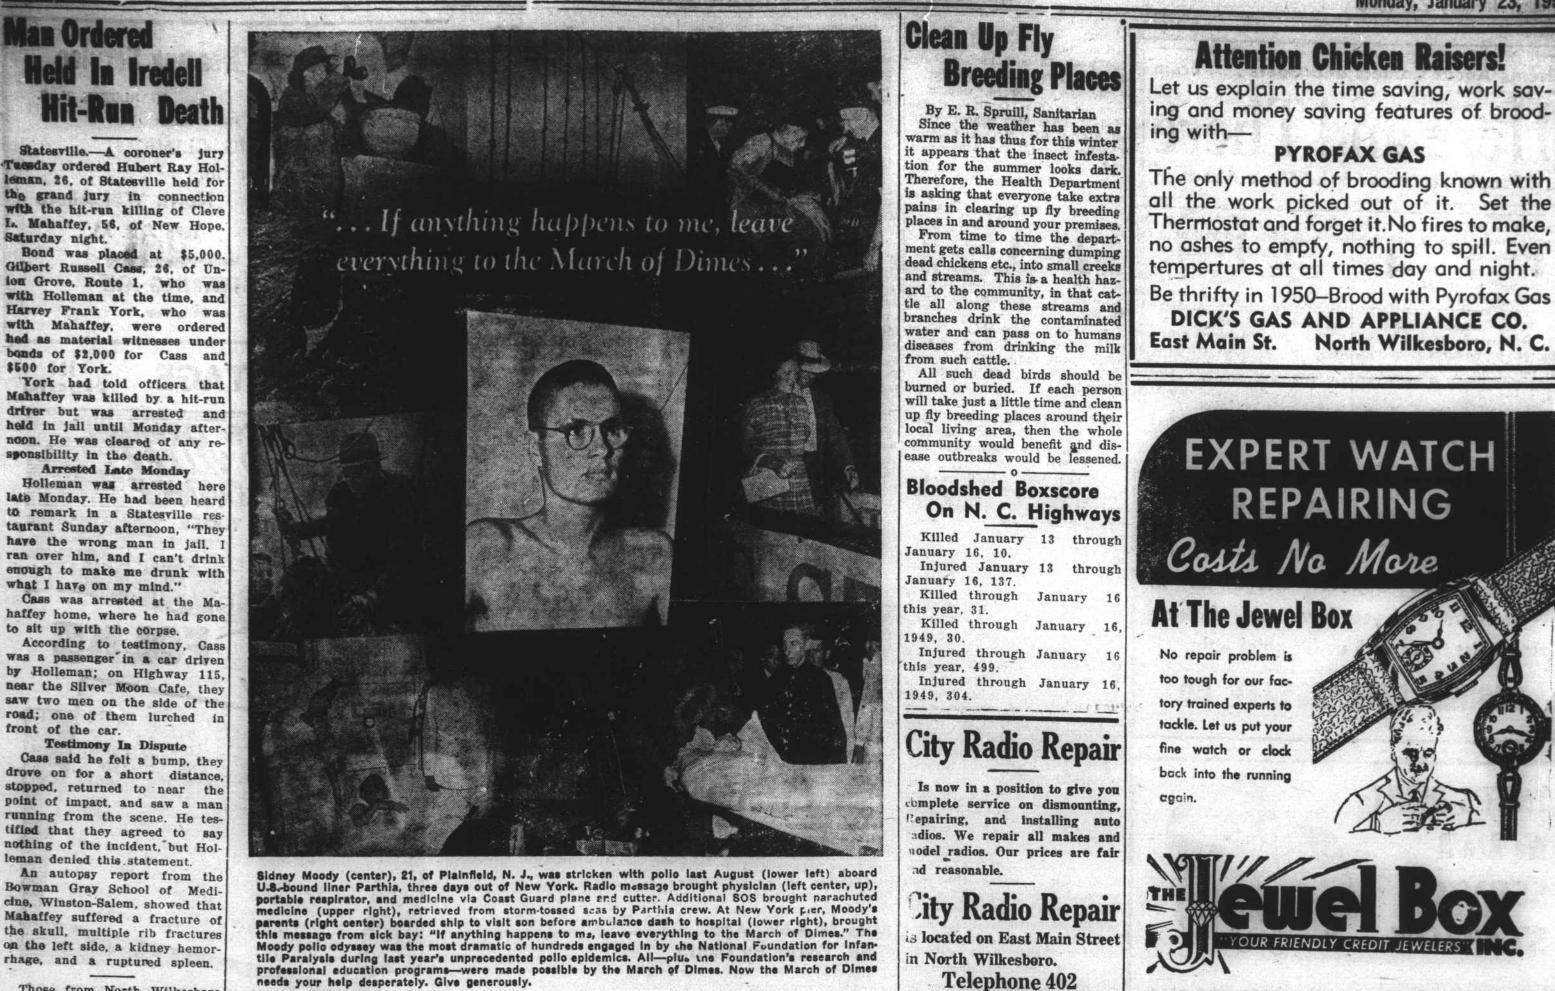

200

Saturday night.

\$500 for York.

## THE JOURNAL-PATRIOT, NORTH WILKESBORO, N. C.

Monday, January 23, 1950

North Wilkesboro, N. C.

**PYROFAX GAS** 



Those from North Wilkesbord attending funeral service for Mr. a brother-in-law of John Mitch-, Although the countries of Mahaffey included Mr. and Mrs. ell. Europe have traditionally been J. O. Emerson, Mrs. Robert Trog-

the best foreign buyers of Unitdon, Mrs. Buren Yates, Mrs. Jul-Records show that sheep are ed States agricultural products, ius Hollar, Mr. and Mrs. Webster one of the most profitable farm this buying was almost wholly Mahaffey, Mr. and Mrs. John enterprises in Watauga county, suspended during World War II Mitchell. Mr. Mahaffey was an says County Agent L. E. Tuck- and has not been

tory trained experts to tackle. Let us put your fine watch or clock back into the running OUR FRIENDLY CREDIT JEW **Telephone 402** 



## **NEW RECAPS IN STOCK**

| 825-20-10 Ply |