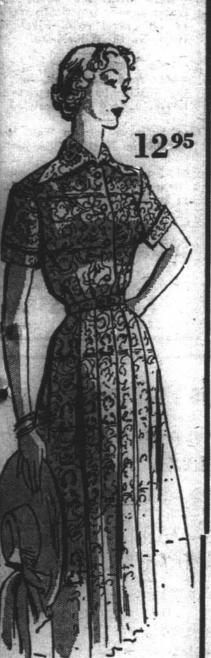

A unique paisley monotone print on soft Clovelle crepe. Gently tailored lines flow into a slimming box-pleated skirt. Choose green, grey, navy, or brown on white. Sizes 12-20.

The suit the

Marie Phillips imaginatively tailors this suit in Magic Vein, the newest Burlington Rayon with an extra vein that gives a two-tone color effect. . . gives the jacket slanted mail pouch pockets. Aqua, pink, lime, gold, gray, blue. Sizes 9 to 15.