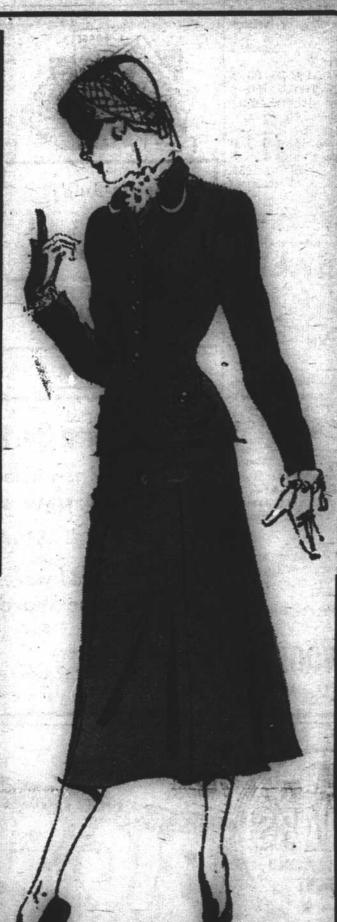

A unique paisley monotone print on soft Clovelle crepe. Gently tailored lines flow into a slimming box-pleated skirt. Choose green, grey, navy, or brown on white. Sizes 12-20.

The suit the

Marie Phillips imaginatively tailors this suit in Magic Vein, the newest Burlington Rayon with an extra vein that gives a two-tone color effect. . . gives the jacket slanted mail pouch pockets. Aqua, pink, lime, gold, gray, blue. Sizes 9 to 15.