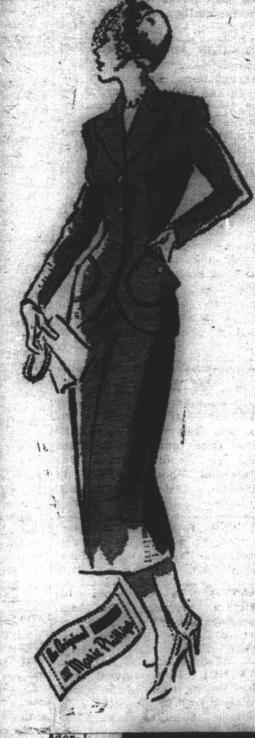

A unique paisley monotone print on soft Clovelle crepe. Gently tailored lines flow into a slimming box-pleated skirt. Choose green, grey, navy, or brown on white. Sizes 12-20.

The suit the

Marie Phillips imaginatively tailors this suit in Magic Vein, the newest Burlington Rayon with an extra vein that gives a two-tone color effect. . . gives the jacket slanted mail pouch pockets. Aqua, pink, lime, gold, gray, blue. Sizes 9 to 15.