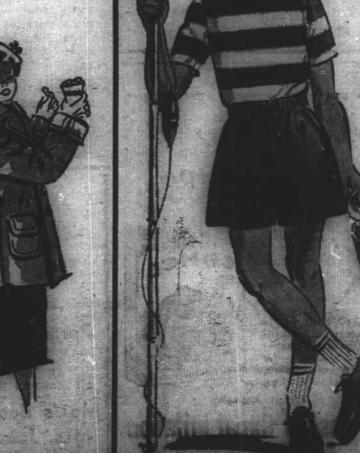

Leading in the Easter Parade for Pre-Teens

pants, styled like Dad's-Sizes 2-6. Blue or Brown.

are our white all wool, fleece, belted back "Toppers" - Sizes 7-14.

SHORTS AND BASQUE SHIRT Belts and buttons are an unnecessary evil - thanks to the elastic waistband of these boxer style shorts. Bold-striped

basque shirt of two-ply, combed cotton yarn, matched with shorts of Sanforized gabardine twill. Wide range of colors.

Sizes 4 to 12.