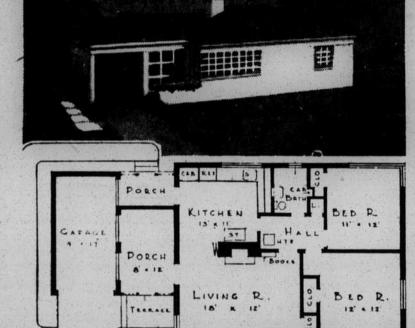

#### HOMES FOR AMERICANS

FLOOR PLAN

Alternate plans are provided for Carolina. Reduction of only ten this house which the architect, cents a ton in freight charges Wilmot C. Douglas (416 Comer Building, Birmingham 3, Ala.), estimates would cost about \$4,500 in his part of the country. The alternate plan adds a dining room to the house and a basement can be provided with an inside stair from the kitchen.

The exterior design calls for concrete masonry with stucco There are continuous cabinets in the kitchen, more than average closet space and storage space level although a slight slope upover the garage. The lot should ward from the street would add to be at least 65 feet wide and nearly the appearance.