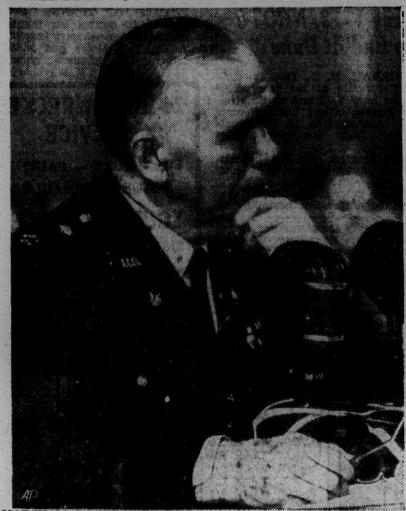

E. A. HOUSER. Clerk Superior Court. AVID P. DELLINGER. Attorney

MARSHALL IN THOUGHTFUL POSE-Gen. George C. Marshall, former chief of staff, holds his chin thoughtfully as he listens to a question asked him by a member of the joint House-Senate committee investigating the Pearl Harbor disaster in Washington, D. C. (AP Wire-