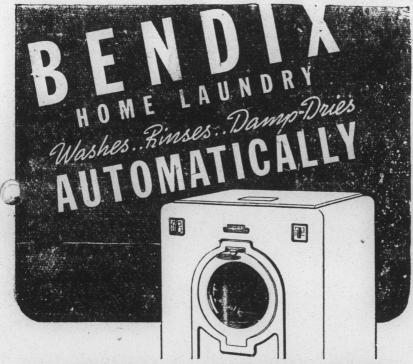

## THE SUCCESSOR TO THE WASHING MACHINE!

## THIS IS ALL YOU DO:

- 1 Put dry soiled clothes in dry cylinder.
- 2 Set two automatic controls . . . add soap and bluing.
- 3 Remove clean clothes—dampdry, ready for line.

Amazing but true! Bendix now does your week's wash without hands ever touching water. All you do is set the simple automatic controls. The Home Laundry then washes, triple rinses in fresh water, damp-drics, cleans itself and stops... all automatically. Pays for itself, too... yet may be owned with a small down payment and easy terms to suit your budget.