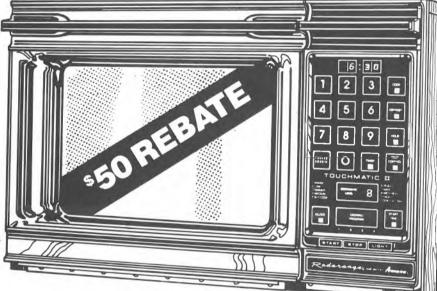

Amana Touchmatic II Model RR-10A ... The Next Generation of Microwave Ovens. By Test

ovens. The result:

A major university tested eight leading brands of microwave

## Now you can enjoy big savings AND these Amana advantages:

- 1. Exclusive Rotawave™ cooking system cooks most foods faster and with better food quality than ever before
- 2. 700 watts of cooking power cooks most foods in just one-fourth the usual time.
- 3. Stainless steel interior.
- 4. Advanced memory. Touchmatic II can remember to: defrost, hold, start cooking by time, then cook to temperature at the same or different Cookmatic setting. All with one set of instructions.
- 5. Even remembers the time of day.