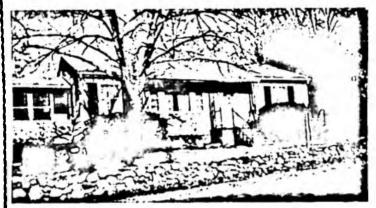

#### **COLUMBUS**

This home on Blanton Street has 2 Bedrooms. Den, large Living Room, Kitchen and Dining Combination, bath, attached carport, with glassed in porch for additional living area. Plenty of extras with this home such as oven, range, refrigerator, washer and dryer, draperies; also, city water and sewerage, within walking distance to town. \$32,000