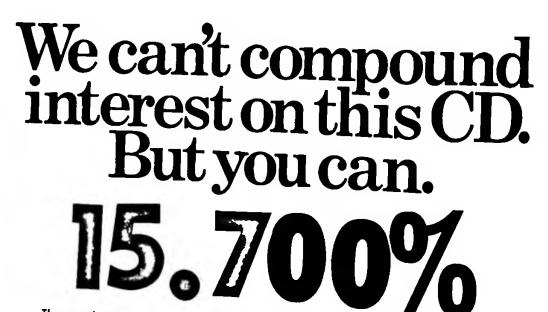

## THE DINNER BELL

across from The Fine Arts Center Many Special Dishes, including Homemade Rolls and Desserts Res. Suggested 859-6200

The annual yield and rate on Six Month Money Market Certificates is available for \$10,000 or more. Term: Six months (26 weeks) Interest paid monthly quarterly or at maturity Federal regulations prohibit the compounding of interest on these certificates. Rote effective from 3/27/80 through 4/2/80

Here's how 1) Purchase an NCNB \$10,000 Six Month Money Market CD 2) Ask us to automatically deposit your interest every month, in an NCNB Regular Savings Account, Paying 51,1%, compounded daily. So you're earning interest on your interest.Which. of course, is the kind of idea you expect from the bank that wants to be the best in the neighborhood.