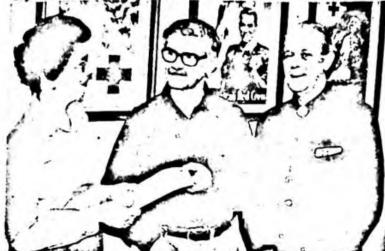

Henry K. Moffitt (center above) of Peniel Road, Columbus hands Shirley Arledge, executive secretary of the Polk County Red Cross, the contributions of his neighbors to the 1980 Fund Drive. Moffitt, who gave five gallons of his own blood to the Red Cross

Photo by George Hartwell until he became ineligible to continue doing that, wanted to go on helping the Blood Bank and other Red Cross programs so he became a volunteer convasser this year. James Kirk (above right), Fund Drive Chairman, said more than \$4000 of the money raised in this year's campaign will be used to collect the 1,100 units of blood needed here to supply doctors and their