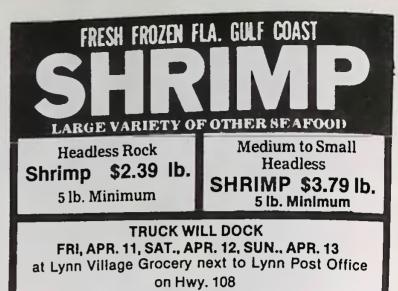

nny Kessler, Gaut Pruette Assocs. 704-859-6992. adv. 4, 7, 9, 11,c.



FOR SALE BY OWNER: Small, furnished, 1 BR cottage in prime location on Melrose Ave. Ext. Easy walk to churches, library, etc. Good garden spot beside babbling brook. Nice trees and shrubs. Has electric heat plus fireplace. Cool in summer. \$22,500. Call 859-9570 days or 859-9223 nights. adv. 28, 31, apr. 4. Plaintiff. 7, 11,c.



ed, very large rooms, two A pleading seeking relief bedrooms each recently redecor-against you has been filed in the ated, exceptionally well built. Large beautiful lot just 4 blocks The nature of the relief being from town. Owner will carry mortgage. Write House, P. O. Sale for the collection of money Box 790, Tryon, N. C. 28782

SOUTHLAND

1

PEAT

MOSS

المتعلا الماكنتين

PEAT

MOSS : MOSS



10:00 A.M. -- Until

## **GRAND OPENING** SATURDAY, APRIL 12, 1980 **GARDEN CENTER THOMPSON & DAUGHTER**

## 1114 N. Trade St., Tryon, N. C.

Open Mon. — Sat., 9—6; Sun. 12 Noon — 6 p.m.

Complete Line of Lawn & Garden!! Large Clay Pot Selection — Including Strawberry Jars SEED (Large Selection) BARK MULCH Baccto Soil Mixes, Complete Selection Stern's Fertilizer

SPHAGNUM SPHAGNUM PEAT MOSS

COW MANURE

Large Selection Bedding Plants

## Over 2,000 Azaleas in Stock

Camellias Eunonymons Aucubas Burford: Holly Dwarf Burford: Holly Heller Loblolly Pine Crepe Myrtle Pyracantha

Convex Holly Julianne Barberry Scheiflera Norfolk Island Pine Ficus Benjamina Complete Bulb Selection Onion Sets Seed Potatoes Fruit Trees

Talk To Us About Your Landscape Needs!