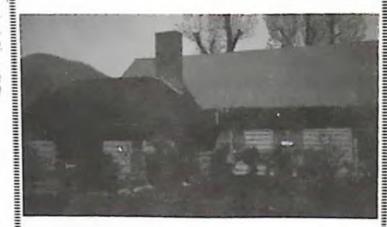

### One Hundred Years Young

1976 saw an architect's dream come true upon conversion of this 100 yr. old barn into a unique, quality constructed home. The brick floored foyer leads to the 20x30 living room with exposed beams and stone fireplace. Large, fully equipped eat-in kitchen and bar open onto the patio and swimming pool. Also on the main level are a dining room, 4 bedrooms, study and 2 baths. The lower level is a separate quest or rentable apartment, which retains much of the original stone work. Large living-dining room with fireplace, fully equipped kitchen, 2 bedrooms, office, 21/2 baths, and private walled garden.

Allow us to show you this fine home today!