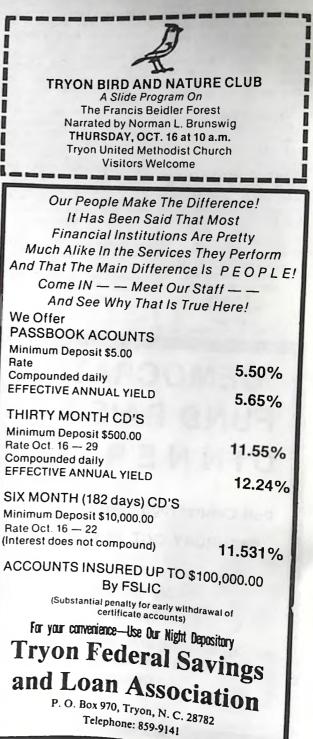

## Tryon Daily Bulletin, Wed., Oct. 15, 1980

Glue Stick Easy way to apply glue. Rub on. Ideal for paper, cardboard and photos. Try it. ARLEDGE PRINTERS Phone 859-9530, Tryon, N. C,

Oct. 20th Tryon