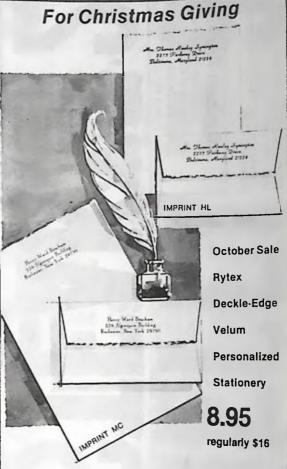

Your name and address custom printed on genuine vellum paper that is subtly deckle edged in the manner of fine books. Paper choice in Windsor White, Antique Grey or Wedgewood Blue. Choice of print styles HL or MC as shown with ink color in deep grey, blue or raspberry red. Choose 100 Princess sheets, 100 envelopes or 80 King size sheets, 80 envelopes.

Special Bonus: 50 extra, unprinted sheets for use as second pages....only \$3 with order