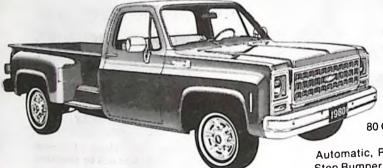

80 Custom Deluxe — Longbed Diesel Stock No. 272 Automatic, P.S., P.B., Gages, H.D. Rear Springs, Step Bumper, Full Foam Seat, Undercoat.

\$7,861.00

KEEP THAT GREAT GM FEELING WITH GENUINE GM PARTS.