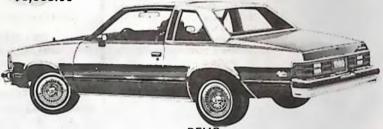

80 Malibu Classic Coupe, Stock No. 12 V6, Automatic, Air Cond., P.S., P.B., AM & FM Radio, Rear Speaker, Floor Mats, Pin Stripes, Remote Mirror, Tinted Glass, Door Edge Guards, Body Side Molding, Bumper Guards, Sport Wheel Covers, Undercoat. \$6,299.00