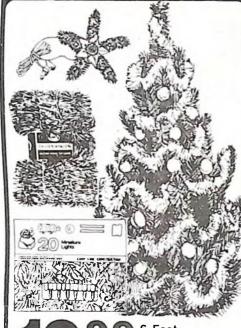

99 Battery Operated Daredevil 500 Raceway

New mystery "whip action" track with loop, jump through fire and 3 stunt cars. Uses 2 D cell batteries, not included

99 6-Foot Christmas Tree

Attractive artificial "scotch pine" that's made to tast for years. Easy to assemble, too ...just insert branches into trunk

 trunk

 4-Ft. Christmas Tree.
 7.

 11-Lite Tree Top Star.
 2.

 3"x12" Garland
 3 For

Set Of 20
Miniature
Tree Lights

U.L. approved flashing lights. Spare bulbs included

Prices Good At All Family Dollar Stores Through This Weekend. No Sales To Dealers. Quantities Limited On Some Merchandise.