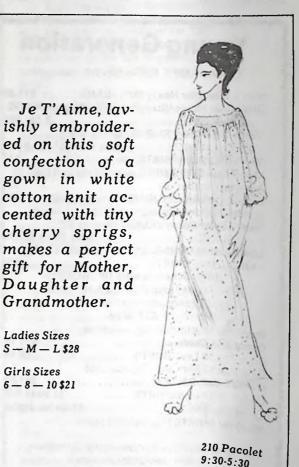

|                |  |

FOR YOUR FIREWOOD NEEDS. Call Brannon's Country Store. We will cut the size you need and deliver or you can cut your own. Call 894-8088. adv. 15, 17, 19,c.

WANTED: Lincoln Mark III. Must be in good condition. Call 894-8607. adv. 17, 19,c.

Tryon Daily Bulletin. Wed., Dec. 17, 1980 OOD Dry pine wood and old saw dust

Dry pine wood and old saw the for sale by the truck load. Phone 859-6149 adv. 13-dec. 31



Polk Central Band Will Present Their Annual

\*\*\*\*\*\*\*

## Christmas Concert

Thurs., Dec. 18th at 7:30 p.m.

In the Stearns School Auditorium in Columbus Admission \$1

\*\*\*\*



The Shop of Carol Thomas