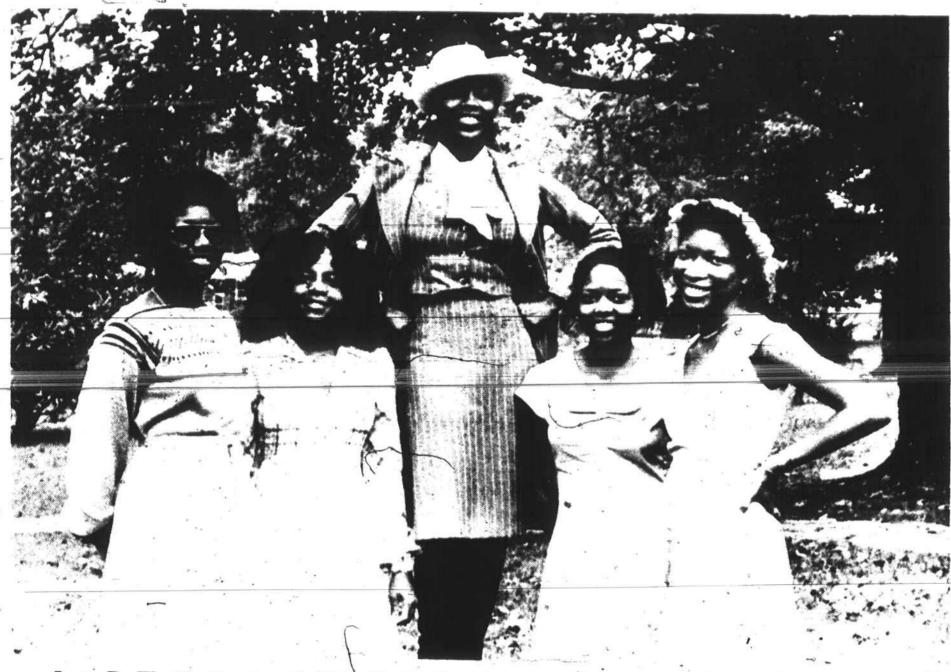

L. to R. Thailia Regina Griffin; Kathy Loraine Johnson; Patty Gale Collins; Brona Faye Roberts; and Felecia Rewe Simpson.

## Local Girl Is Miss Freshman

SALISBURY, N.C. -- CAMPUS ROYALTY -- Patty Gale Collins (center), 21-year-old reigning "Miss Livingstone College, 1976-77," herself, a beauty in her own right and a senior elementary education major from Madisonville, Ky., is flanked on each side by a bevy of equally beautiful class queens at the Salis-

bury, N.C. liberal arts college. From left is Thailia Regina Griffin, an 18-year-old native of Winston-Salem, N.C., who is 'Miss Freshman' and an English major; Kathy Lorraine Johnson, 'Miss Junior', who is a 20-year-old elementary education major from Portsmouth, Va.; Brona Faye Roberts, a 21-year-old busi-

ness administration major, who is "Miss Senior" and a Mt. Airy, N.C. native: and Felecia Rene Simpson, a 20-year-old native of Richmond, Va., who resides in Hillsbofough, N.C., is an English major and is "Miss Sophomore." A well deserved salute to these charming young Livingstone coeds. (LC Photo by Kelsey)