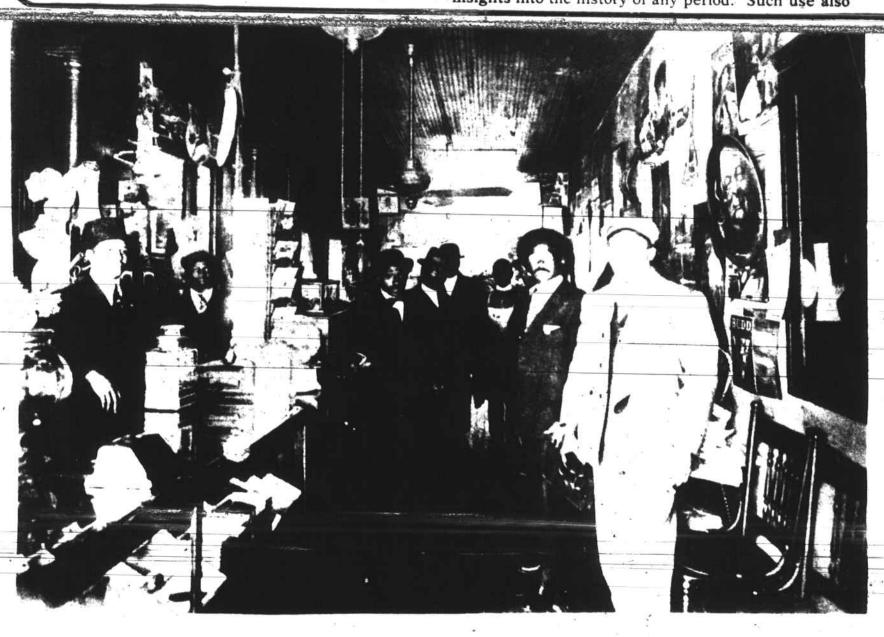

The Smoker's Home, owned by Abe M. Long, was one of a number of service establishments which sprang up in the black business district between Church and Chestn't Strets and 3rd and 4th Streets. According to Joseph Bradshaw, owner of this picture, the Long store

was at one time a bar and served the last mixed drink in Winston-Salem when the state prohibited alcohol in 1909. Right, is the 1920 annual report for the Forsyth Savings and Trust Company, the first black bank in Winston-Salem. Note the \$12.4 million figure for the bank's total business between 1907 and 1920.