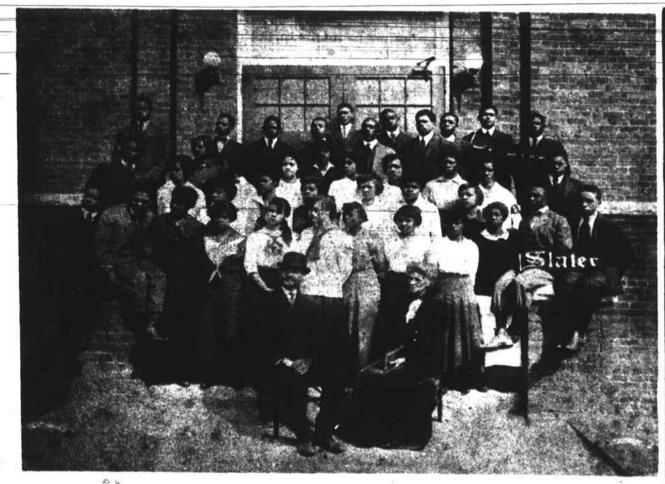

Class 1915

Two years after his return as principal of the Slater Industrial and State Normal School, Simon G. Atkins and Mrs. Atkins pose with the 1915 graduating class.