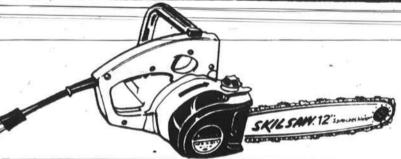

### SKILSAW 12" Electric Chain Saw

- Sprocket nose, reversible cutting bar increases cutting efficiency and chain - bar life
- Equipped with specially designed SAF-T-CHAIN<sub>TM</sub> which helps to significantly lessen chance of kickback and reduce impact if kickback should occur
- Double insulated for added safety · Safety switch helps prevent accidental starts
- · Push button oiler for chain lubrication