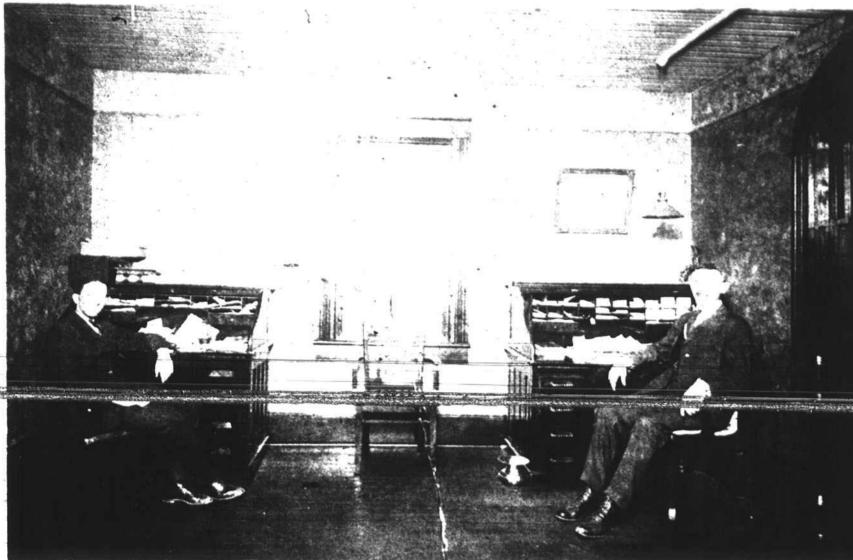

#### Black Winston-Salem: A Community on the Move

W. P. Hairston, a former tobacco worker who joined Winston Industrial Association as an agent, poses with his son, William, Jr., in his office. Hairston, whose

light complexion saved him from a white mob during the 1918 riot, joined with George W. Hill to move Winston Mutual into the home mortgage and real estate investments.

"What is a jitney," we've been asked several times. Above is a "jitney," the term used for the early buses which blacks began driving in the early 1920s. Owner