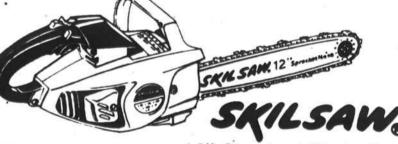

**MODEL 1601** 

12" Standard Chain Saw

- Equipped with specially designed SAF-T-CHAIN<sub>TM</sub> which helps to significantly lessen chance of kickback and reduce impact if kickback should occur
- . Sprocket nose, reversible cutting bar for increased cutting efficiency and bar - chain life
- Solid state ignition for surer starts and lower maintenance
- Vibration dampened rear handle for greater comfort · Automatic and manual oilers for lubrication of cutting bar and