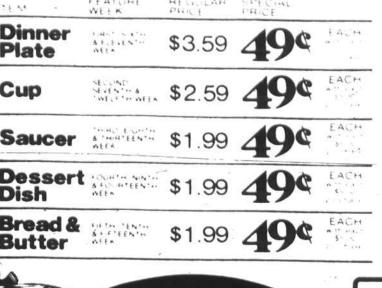

| bingdon | Dinner<br>Plate   | A E. EVENTON WEEK               | \$3.59 | 49¢ | FACH      |
|---------|-------------------|---------------------------------|--------|-----|-----------|
| hină    | Cup               | SECOND<br>SEVEN " B<br>SECOND   | \$2.59 | 49¢ | EACH      |
|         | Saucer            | MEER CONTH                      | \$1.99 | 49¢ | EACH      |
|         | Dessert<br>Dish   | A FO STEEN                      | \$1.99 | 49¢ | EACH      |
| 5 Sul   | Bread &<br>Butter | AUTH TENTH<br>SEFTEENTH<br>WEEK | \$1.99 | 49¢ | EACH<br>S |
| SAVE W  |                   |                                 |        |     | •         |

Feature item of-the-Week BEAUTIFUL ABINGDON FINE CHINA DISH

WITH EACH

500 PURCHASE

15/18 LB.

AVG.

W-D BRAND

WHOLE HOG

HORMEL