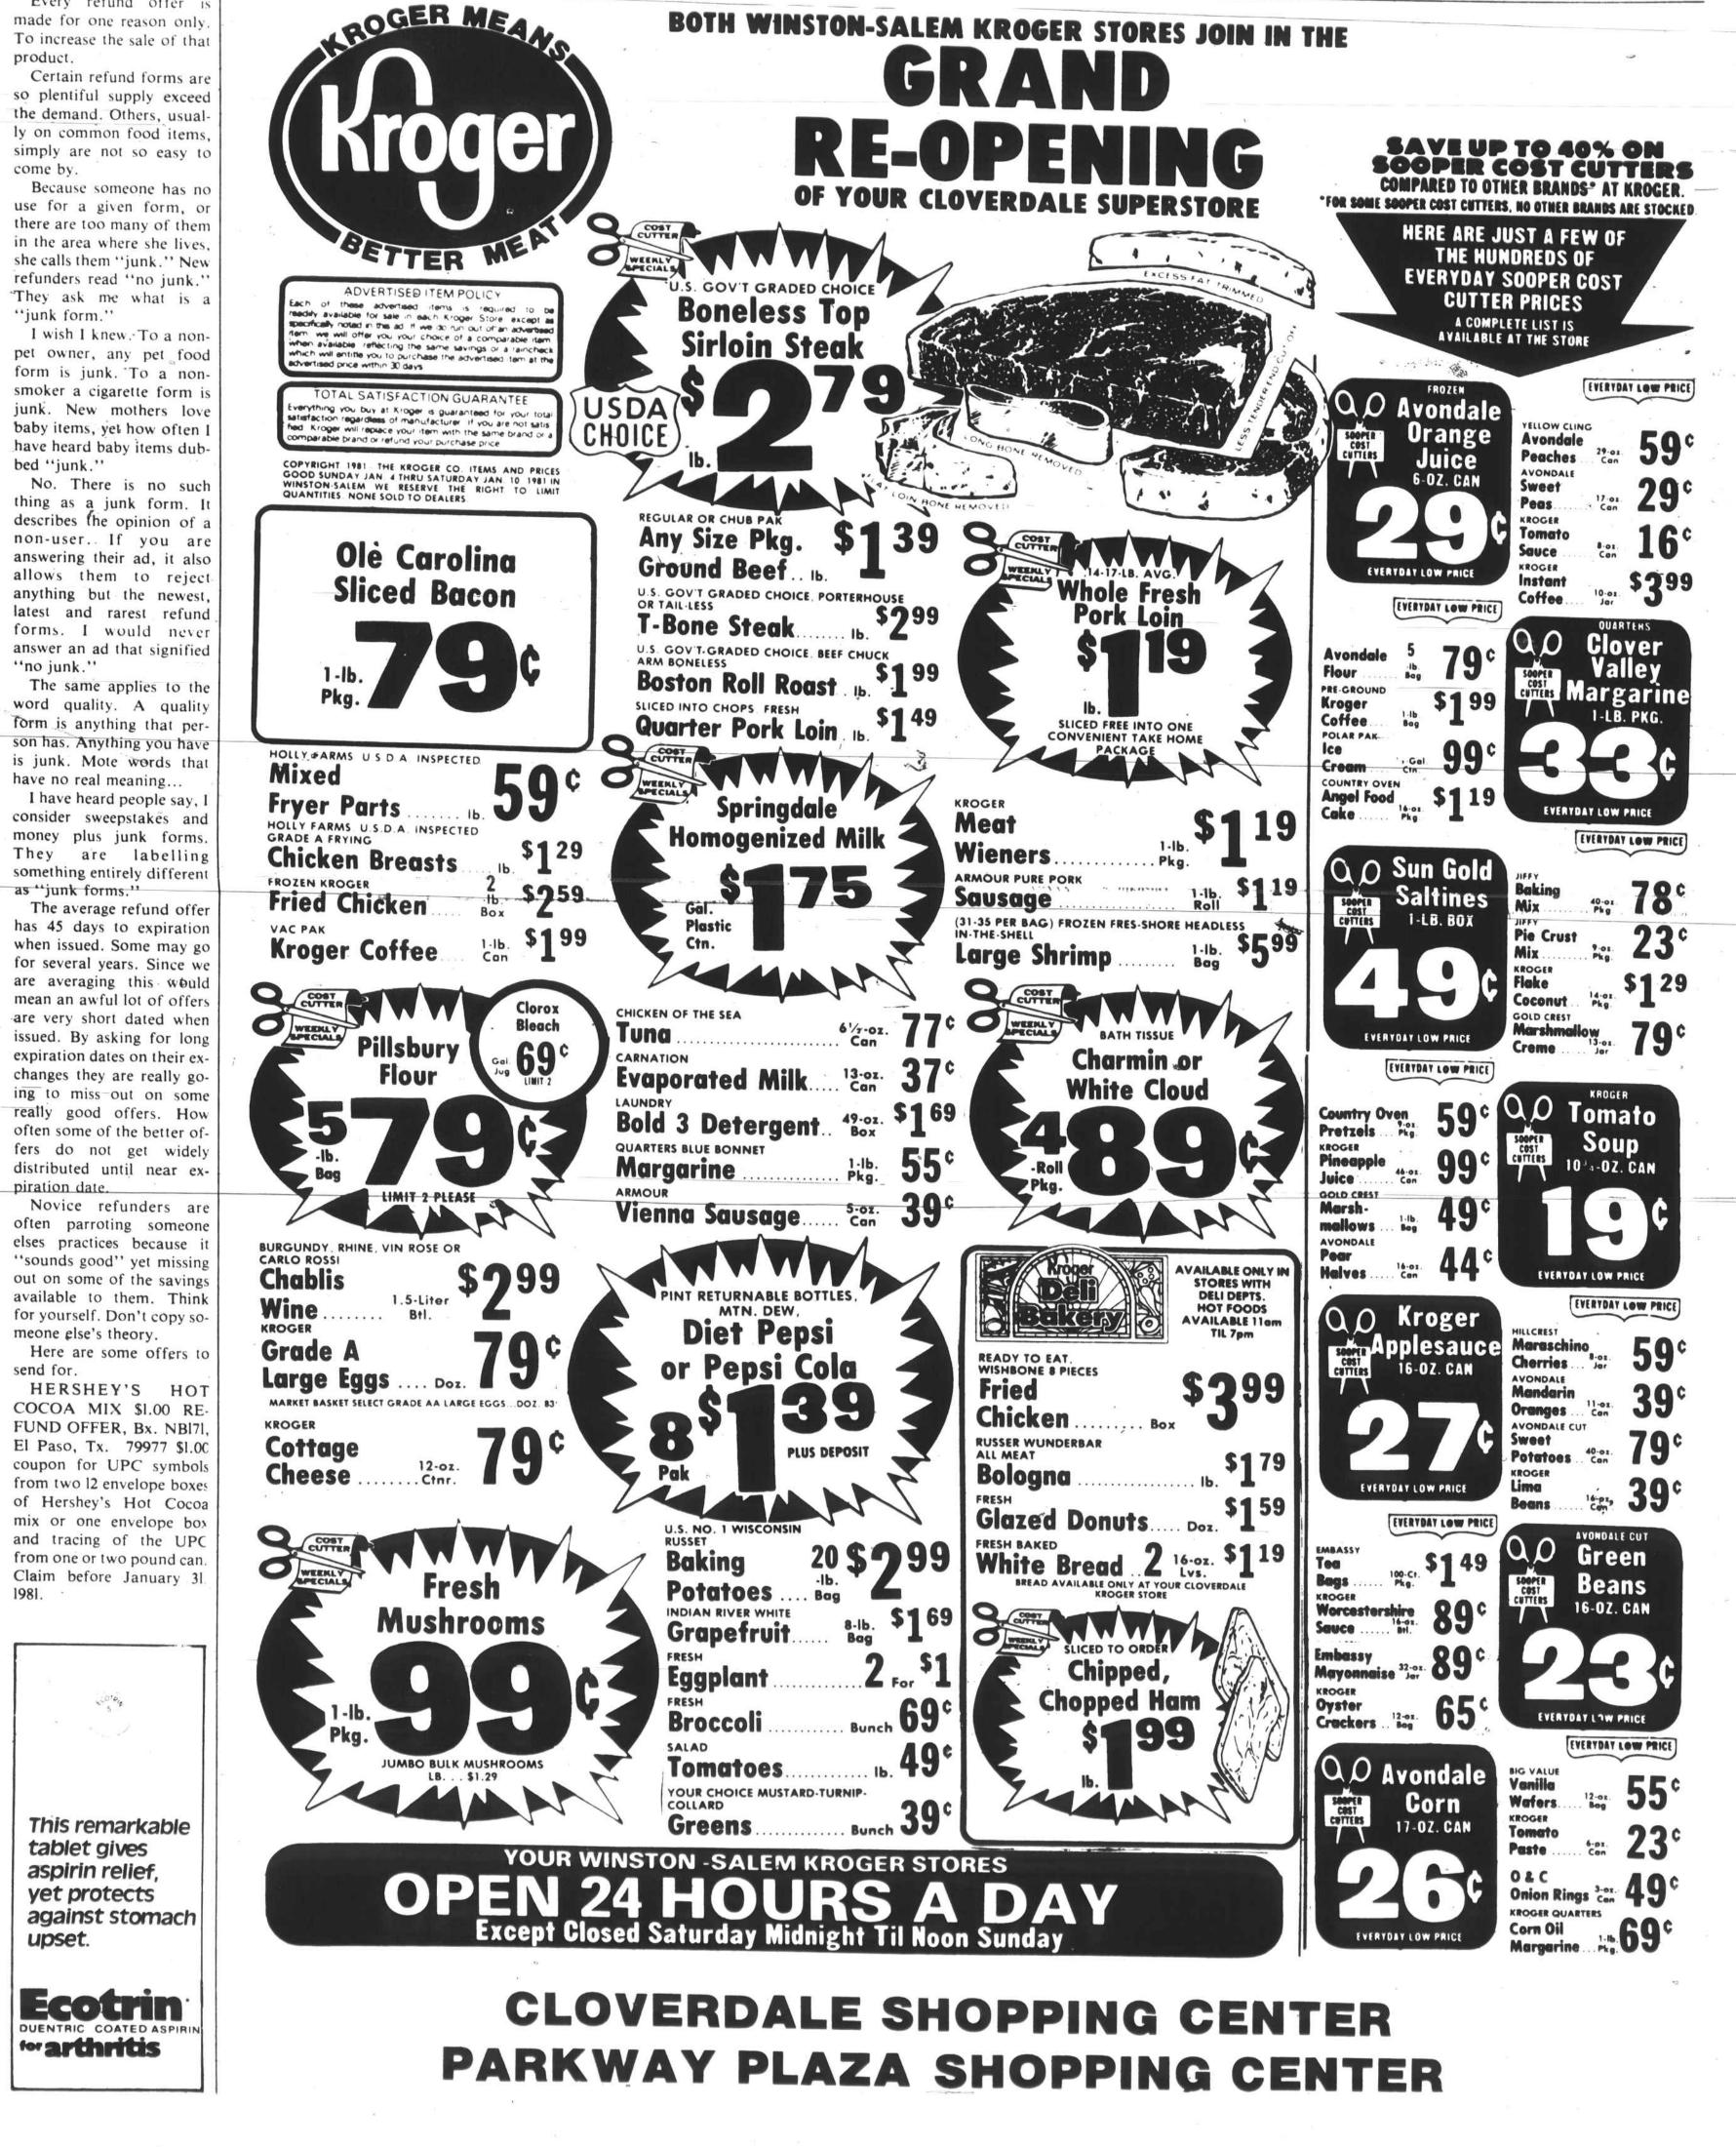

doubt many of Bx: NB946, El Paso, Tx: Cil Hip Flash II twin pack quired You may request neckbands and spaghenic OFFER, Bx, 542, Oak quire forms. Some don't: the money back offers will A refund form is a mini- 79977 \$1.00 coupon off next or GE Hash Bar II and one by writing WISH- package logos. ad. It advertises a product, purchase of film or register receipt with pur BONE ITALIAN FAMILY

It is an inducement to buy finishing by printing your chase price circled. Jan. 31, FESTIVAL, Bx. 8446, baking rack by sending 2 There is only room for a for a copy of Jaybee. A Box COL, Valley Park, Clinton, Ia. 52732 before NSB potato topper few offers each week. There pioneer in the refund Mo. 630ll.

Park, II. 60303 before Jan. For the latest listing (usual- match your needs and

Mention this paper.