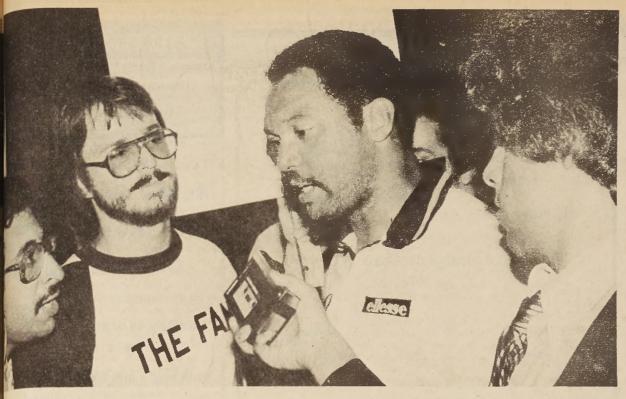

## Strike Going Strong

**UPI** Photo

Reggie Jackson of the Yanks talks to reporters in New York July 1 after talks between the baseball players and owners. At left is fan Richie Cunningham of Elizabeth, N.J. The parties remained miles apart except the belief that no