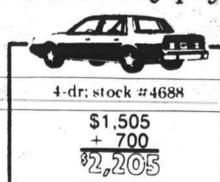

Sale prices good thru Sun. MasterCard or Visa. Open evenings and open Sun. 1-6 pm.

ninimum discount

factory cash incentive on all 1982 Celebrities

Make your best discount deal on Chevy Celebrity and put an additional \$700 in your pocket, apply to your down payment; or to reduce the amount of your monthly payments.

cash sale price \$7,998 including discount and \$700 cash incentive AIR: 4-cyl; automatic; radials & much more

including discount and cash incentive AIR: 4-cyl, automatic: stereo & much more

2-dr. - good selection