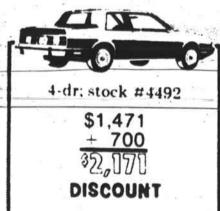

cash sale price \$9,359 including discount and \$700 cash incentive DEMO; AIR; automatic: AM/FM/CS & much more.

DISCOUNT

cash sale price \$9,292 including discount and \$700 cash incentive AIR; V6; automatic: