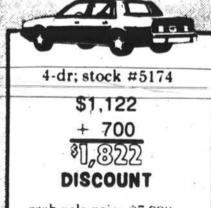

cash sale price \$7,998 including discount and \$700 cash incentive AIR: 4-cyl; automatic; radials & much more

including discount and cash incentive AIR: 4-cyl, automatic: stereo & much more

2-dr. - good selection