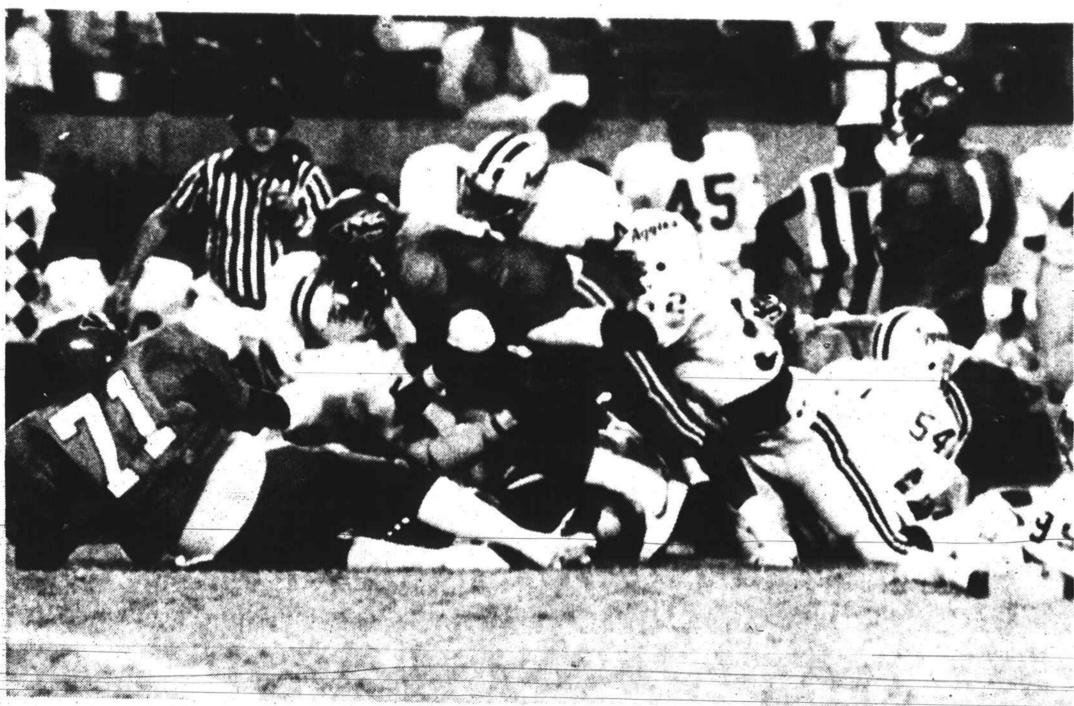

Winston-Salem State runner Thomas "Truck" Turner drags A&T linebacker Kelvin Davis through a pile of bodies for extra yardage during the Rams' 80-yard, fourth-quarter scoring drive which clinched the 21-7 win (photo by Joe Daniels).