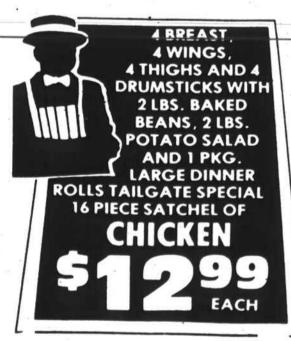

**SAVE JUST \$100 IN OUR REGISTER TAPES & PAY ONLY \$398** 

START SAVING YOUR REGISTER TAPES TODAY.

PLAY TV's

**THRILLING** 

45

LB. BAG

Vaseline

PRESTIGE DELUXE 2 24 OZ. \$ 109 BREAD.... BREAD. . . . . 2 16 0Z. \$ 1 19 FLAKY ROLLS . 2 PKGS. 89°