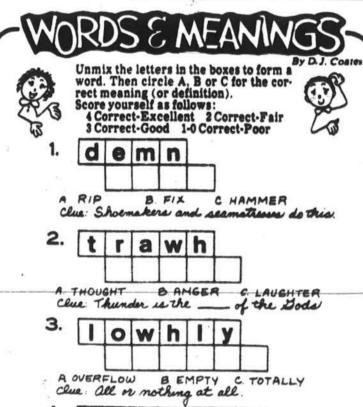

rechsec A FLY B LAND & SQUEAL Clue: Oule - Bate - Monthies - Brakes S-HARAD-B 2 WATH-8 S. WHOLLY-C 4 SCREECH-C

Among the principal musical instruments developed in Africa were the xylophone, drum, guitar, zither, harp and flute.