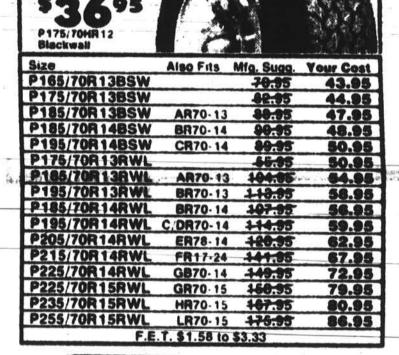

BRIDGESTON

212V SuperFiller Steel-Belted

Redial Whitewalls

| IOR 12<br>IIGE 82-05 | -              |           | Size P 165-75R 13<br>Sug. PRICE 88:05                                                                                                                                                                                                                                                                                                                                                                                                                                                                                                                                                                                                                                                                                                                                                                                                                                                                                                                                                                                                                                                                                                                                                                                                                                                                                                                                                                                                                                                                                                                                                                                                                                                                                                                                                                                                                                                                                                                                                                                                                                                                                          | 720                |
|----------------------|----------------|-----------|--------------------------------------------------------------------------------------------------------------------------------------------------------------------------------------------------------------------------------------------------------------------------------------------------------------------------------------------------------------------------------------------------------------------------------------------------------------------------------------------------------------------------------------------------------------------------------------------------------------------------------------------------------------------------------------------------------------------------------------------------------------------------------------------------------------------------------------------------------------------------------------------------------------------------------------------------------------------------------------------------------------------------------------------------------------------------------------------------------------------------------------------------------------------------------------------------------------------------------------------------------------------------------------------------------------------------------------------------------------------------------------------------------------------------------------------------------------------------------------------------------------------------------------------------------------------------------------------------------------------------------------------------------------------------------------------------------------------------------------------------------------------------------------------------------------------------------------------------------------------------------------------------------------------------------------------------------------------------------------------------------------------------------------------------------------------------------------------------------------------------------|--------------------|
|                      | MFG. SUG.      | YOUR COST | SIZE                                                                                                                                                                                                                                                                                                                                                                                                                                                                                                                                                                                                                                                                                                                                                                                                                                                                                                                                                                                                                                                                                                                                                                                                                                                                                                                                                                                                                                                                                                                                                                                                                                                                                                                                                                                                                                                                                                                                                                                                                                                                                                                           | MFG. SUG.          |
| OR12 WSW             | \$70.95        | *35.95    | P185/75R13 WW                                                                                                                                                                                                                                                                                                                                                                                                                                                                                                                                                                                                                                                                                                                                                                                                                                                                                                                                                                                                                                                                                                                                                                                                                                                                                                                                                                                                                                                                                                                                                                                                                                                                                                                                                                                                                                                                                                                                                                                                                                                                                                                  | \$05.95            |
| OR13 BSW             | \$60:95        | *37.95    | P185/75R14 WW                                                                                                                                                                                                                                                                                                                                                                                                                                                                                                                                                                                                                                                                                                                                                                                                                                                                                                                                                                                                                                                                                                                                                                                                                                                                                                                                                                                                                                                                                                                                                                                                                                                                                                                                                                                                                                                                                                                                                                                                                                                                                                                  | -90.95             |
| OR13 WSW             | \$76.95        | 138.95    | P195/75R14 WW                                                                                                                                                                                                                                                                                                                                                                                                                                                                                                                                                                                                                                                                                                                                                                                                                                                                                                                                                                                                                                                                                                                                                                                                                                                                                                                                                                                                                                                                                                                                                                                                                                                                                                                                                                                                                                                                                                                                                                                                                                                                                                                  | 104.95             |
| IOR13 BSW            | \$74.95        | *38.95    | P205/75R14 WW                                                                                                                                                                                                                                                                                                                                                                                                                                                                                                                                                                                                                                                                                                                                                                                                                                                                                                                                                                                                                                                                                                                                                                                                                                                                                                                                                                                                                                                                                                                                                                                                                                                                                                                                                                                                                                                                                                                                                                                                                                                                                                                  | 144.95             |
| OR13 WSW             | \$02:95        | *39.95    | P215/75R14 WW                                                                                                                                                                                                                                                                                                                                                                                                                                                                                                                                                                                                                                                                                                                                                                                                                                                                                                                                                                                                                                                                                                                                                                                                                                                                                                                                                                                                                                                                                                                                                                                                                                                                                                                                                                                                                                                                                                                                                                                                                                                                                                                  | 1-19:85            |
| OR13 WSW             | \$88:95        | *44.95    | P225/75R14 WW                                                                                                                                                                                                                                                                                                                                                                                                                                                                                                                                                                                                                                                                                                                                                                                                                                                                                                                                                                                                                                                                                                                                                                                                                                                                                                                                                                                                                                                                                                                                                                                                                                                                                                                                                                                                                                                                                                                                                                                                                                                                                                                  | 131.95             |
| IOR13 WSW            | \$06:95        | 145.95    | P205/75R14 WW                                                                                                                                                                                                                                                                                                                                                                                                                                                                                                                                                                                                                                                                                                                                                                                                                                                                                                                                                                                                                                                                                                                                                                                                                                                                                                                                                                                                                                                                                                                                                                                                                                                                                                                                                                                                                                                                                                                                                                                                                                                                                                                  | 1-19:95            |
| OR14 WSW             | \$00:95        | 146.95    | P215/75R14 WW                                                                                                                                                                                                                                                                                                                                                                                                                                                                                                                                                                                                                                                                                                                                                                                                                                                                                                                                                                                                                                                                                                                                                                                                                                                                                                                                                                                                                                                                                                                                                                                                                                                                                                                                                                                                                                                                                                                                                                                                                                                                                                                  | 120.95             |
| OR14 WSW             | \$96:95        | \$47.95   | P225/75R15 WW                                                                                                                                                                                                                                                                                                                                                                                                                                                                                                                                                                                                                                                                                                                                                                                                                                                                                                                                                                                                                                                                                                                                                                                                                                                                                                                                                                                                                                                                                                                                                                                                                                                                                                                                                                                                                                                                                                                                                                                                                                                                                                                  | 120.95             |
| OR15 WSW             | \$86:95        | \$43.95   | P235/75R15 WW                                                                                                                                                                                                                                                                                                                                                                                                                                                                                                                                                                                                                                                                                                                                                                                                                                                                                                                                                                                                                                                                                                                                                                                                                                                                                                                                                                                                                                                                                                                                                                                                                                                                                                                                                                                                                                                                                                                                                                                                                                                                                                                  | 141.95             |
| F.E.T. S             | 1.37 to \$2.10 |           | The second secon | . \$1.62 to \$2.96 |
| NDGESTON             |                | 32.       |                                                                                                                                                                                                                                                                                                                                                                                                                                                                                                                                                                                                                                                                                                                                                                                                                                                                                                                                                                                                                                                                                                                                                                                                                                                                                                                                                                                                                                                                                                                                                                                                                                                                                                                                                                                                                                                                                                                                                                                                                                                                                                                                |                    |
|                      |                |           |                                                                                                                                                                                                                                                                                                                                                                                                                                                                                                                                                                                                                                                                                                                                                                                                                                                                                                                                                                                                                                                                                                                                                                                                                                                                                                                                                                                                                                                                                                                                                                                                                                                                                                                                                                                                                                                                                                                                                                                                                                                                                                                                |                    |