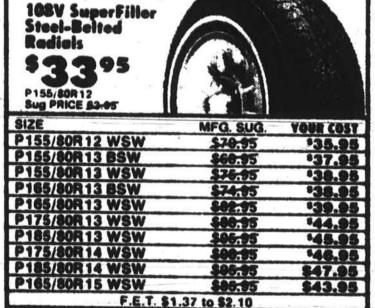

# Choose From Our Entire Line of

BRIDGESTONE

207V SuperFiller Steel-Belted

Radiols

BRIDGESTONE SuperFiller Belted Radial Whitewalls. A when compounded and dewhed for fuel economy exceller tratition and braking on wet and dry two polyester cord plies