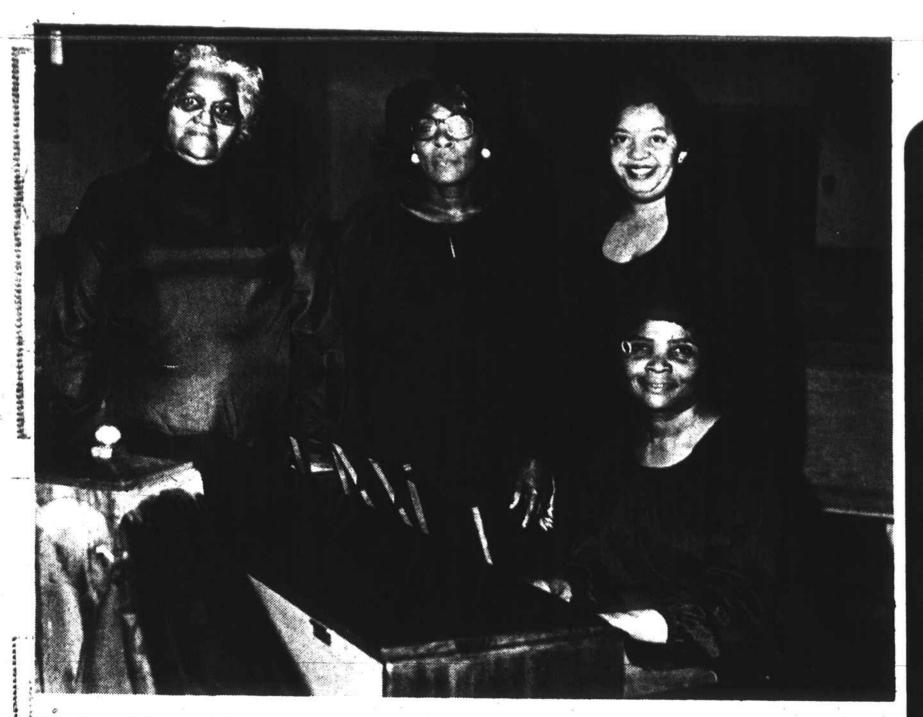

Members of the Service Gospel Singers, left to right, Ruth Carter, Annie Martin, Shirley Gibson and Vera Brown made their debut recently at the Fellowship Baptist Church (photo by James Parker).