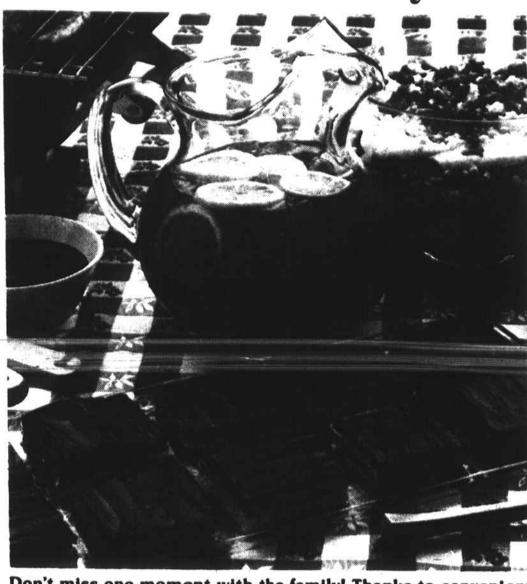

## Make summer barbecues easy

When summer comes, most families take cooking outside. That typically means barbecued hamburgers and hot dogs. This summer, make your barbecue even more special by serving this collection of easy fixin' family favorites. Thanks to convenience products, these menu ideas get you in and out of the kitchen fast, so you don't miss a moment with your loved ones.

Keeping the menu and preparation simple is the secret. Start with a refreshing Picnic Punch. Bright and festive-looking, this sparkling punch is easy to make and serve, then, team up your favorite hamburger and hot dog fixin's with a delicious makeahead layered salad that starts with a colorful mix of vegetables. Since every family has its chocolate lovers, for the grand finale, surprise them with Chocolate-Frosted Icebox Cake-another perfect make-ahead choice, guaranteed to be cool, creamy and delicious.

The outdoor barbecue is one of the perennial joys of summertime. This year get the most out of this family event by preparing a menu they'll look forward to, and one you can enjoy because it's easy to make and serve. With these fast fixin' recipes, when the family gathers around the grill, all you have to do is add sparkle to the punch, toss the salad and graciously cut the cake. What could be easier?

#### PICNIC PUNCH

2 scoops cherry or strawberry

sugar-sweetened soft drink mix Water

1-1/2 cups orange juice

1 bottle (12 fl. oz.) ginger ale,