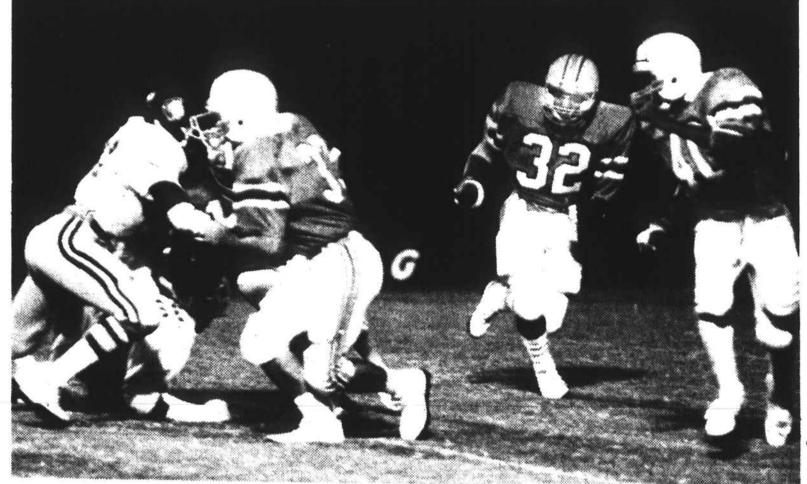

Even more impressive was the fact that Lewis pulled double-duty, playing safety on the Spartan defense.

"I like to stay in the games and play offense and Please see page B5

Glenn halfback Charles Harris, 32, follows teammate Randy Jones, 40, on an end sweep in the Bobcats' 9-6 loss to Mt. Tabor (photo by James Parker).