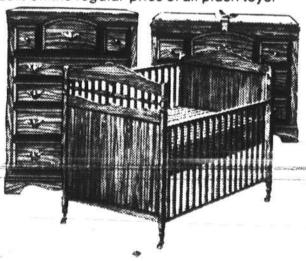

# \$160 off 3-pc. nursery Sale \$457 Reg. \$617. Bassett® set

includes double drop-side crib, dresser with vinyl pad, and chest. Hardwood and wood products. Also sold separately:

|          |     |     |     |   |   |   |    |   |   |   |   |   |   | R   | eg. | S   | ale |
|----------|-----|-----|-----|---|---|---|----|---|---|---|---|---|---|-----|-----|-----|-----|
| Crib     |     |     |     |   |   | • |    |   |   |   | • |   | • | \$  | 199 | \$1 | 149 |
| Dresser  |     |     | • • |   |   |   |    | • | • | 4 |   |   |   | \$  | 199 | \$1 | 149 |
| Chest    |     | • • |     |   |   |   |    |   |   |   |   |   |   | \$2 | 219 | \$1 | 159 |
| Shown,   | but | n   | ot  | i | n | С | lu | d | e | • | 1 | i | n | Se  | et: |     |     |
| 280-coil | ma  | itt | re  | S | 5 |   |    |   |   |   |   |   |   | \$  | 59  | \$  | 49  |