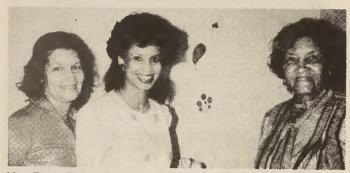

Jean Pender, WSSU nursing student, accepts the Chi Eta Phi Nursing Sorority Scholarship from Mrs. Elliton McCullough, chairman of the Scholarship Committee.

Mrs. Florie Thompkins, far right, celebrated her 80th birthday on March 5, with a surprise party hosted by her daughter, Mary Taylor, left, and her granddaughter, Florie Roundtree. The party was attended by two of her children, eight grandchildren and two great grandchildren.