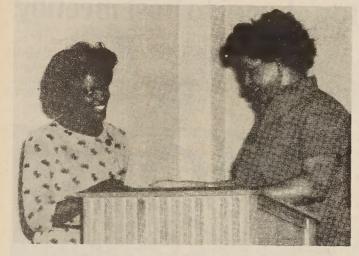

Jean Pender, WSSU nursing student, accepts the Chi Eta Phi Nursing Sorority Scholarship from Mrs. Elliton McCullough, chairman of the Scholarship Committee.

Mrs. Florie Thompkins, far right, celebrated her 80th birthday on March 5, with a surprise party hosted by her daughter, Mary Taylor, left, and her granddaughter, Florie Roundtree. The party was attended by two of her children, eight grandchildren and two great grandchildren.

## Pender wins local nursing sorority scholarship

Mrs. Jean Pender was the recent winner of the Chi Eta Phi Nursing Sorority Scholarship. Pender was presented the scholarship by the local chapter, Chi Chi, during their annual banquet.