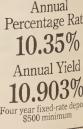

## Fact: Rates on all Wachovia IRA options are among the best you'll find.

No matter which Wachovia Individual Retirement Account options you choose, you earn current money market rates — among the highest anywhere. Your Wachovia Personal Banker can help you decide among the terms and rates available. And help you combine them, if you wish, for a more flexible investment program. See a Personal Banker soon.

Wachovia Bank&Trust

Member F.D.I.C.

Federal regulations require substantial interest penalties for early withdrawal. Rate effective as of 3/6/85 (subject to change daily).