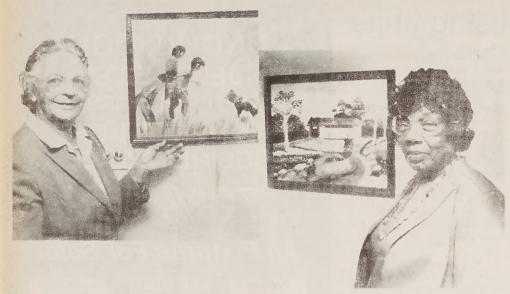

### **Budding Artists**

Art by residents of University Place Apartments is currently on exhibit at the Delta Arts Center. The artists have been enrolled in a painting class at the apartments since the complex opened five years ago. The artists have worked with oils, acrylics, and on glass. Exhibit hours are Monday through Friday from 11 a.m. to 5:30 p.m.; and SAturday from 11 a.m. to 2 p.m. through Oct. 30. The artists, and their works, left from top, are Bernice Wilson, "Bear Trouble;" Carrie Smith, "Covered Bridge;" Verna Henderson, "Old House;" Marecia Transus, "Pier Scene;" Ellen Maxfield, " Geraniums;" Bertha Thomas, "Bouquet;" and Margaret Anthony "Mountain Vious". Anthony, "Mountain View."