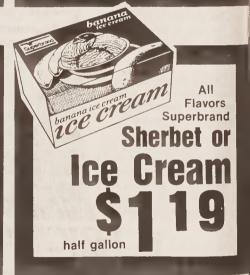

# ın & Exciteme

You Watched On T.V. Now Play At Home! Play Merv Griffin's...

Win Cash Prizes!

Play right along with the evening Wheel of Fortune TV game show telecast 5:30 P.M. or later (Mon thru Fri.)

Prices good thru Tues. Nov. 3, 1987.