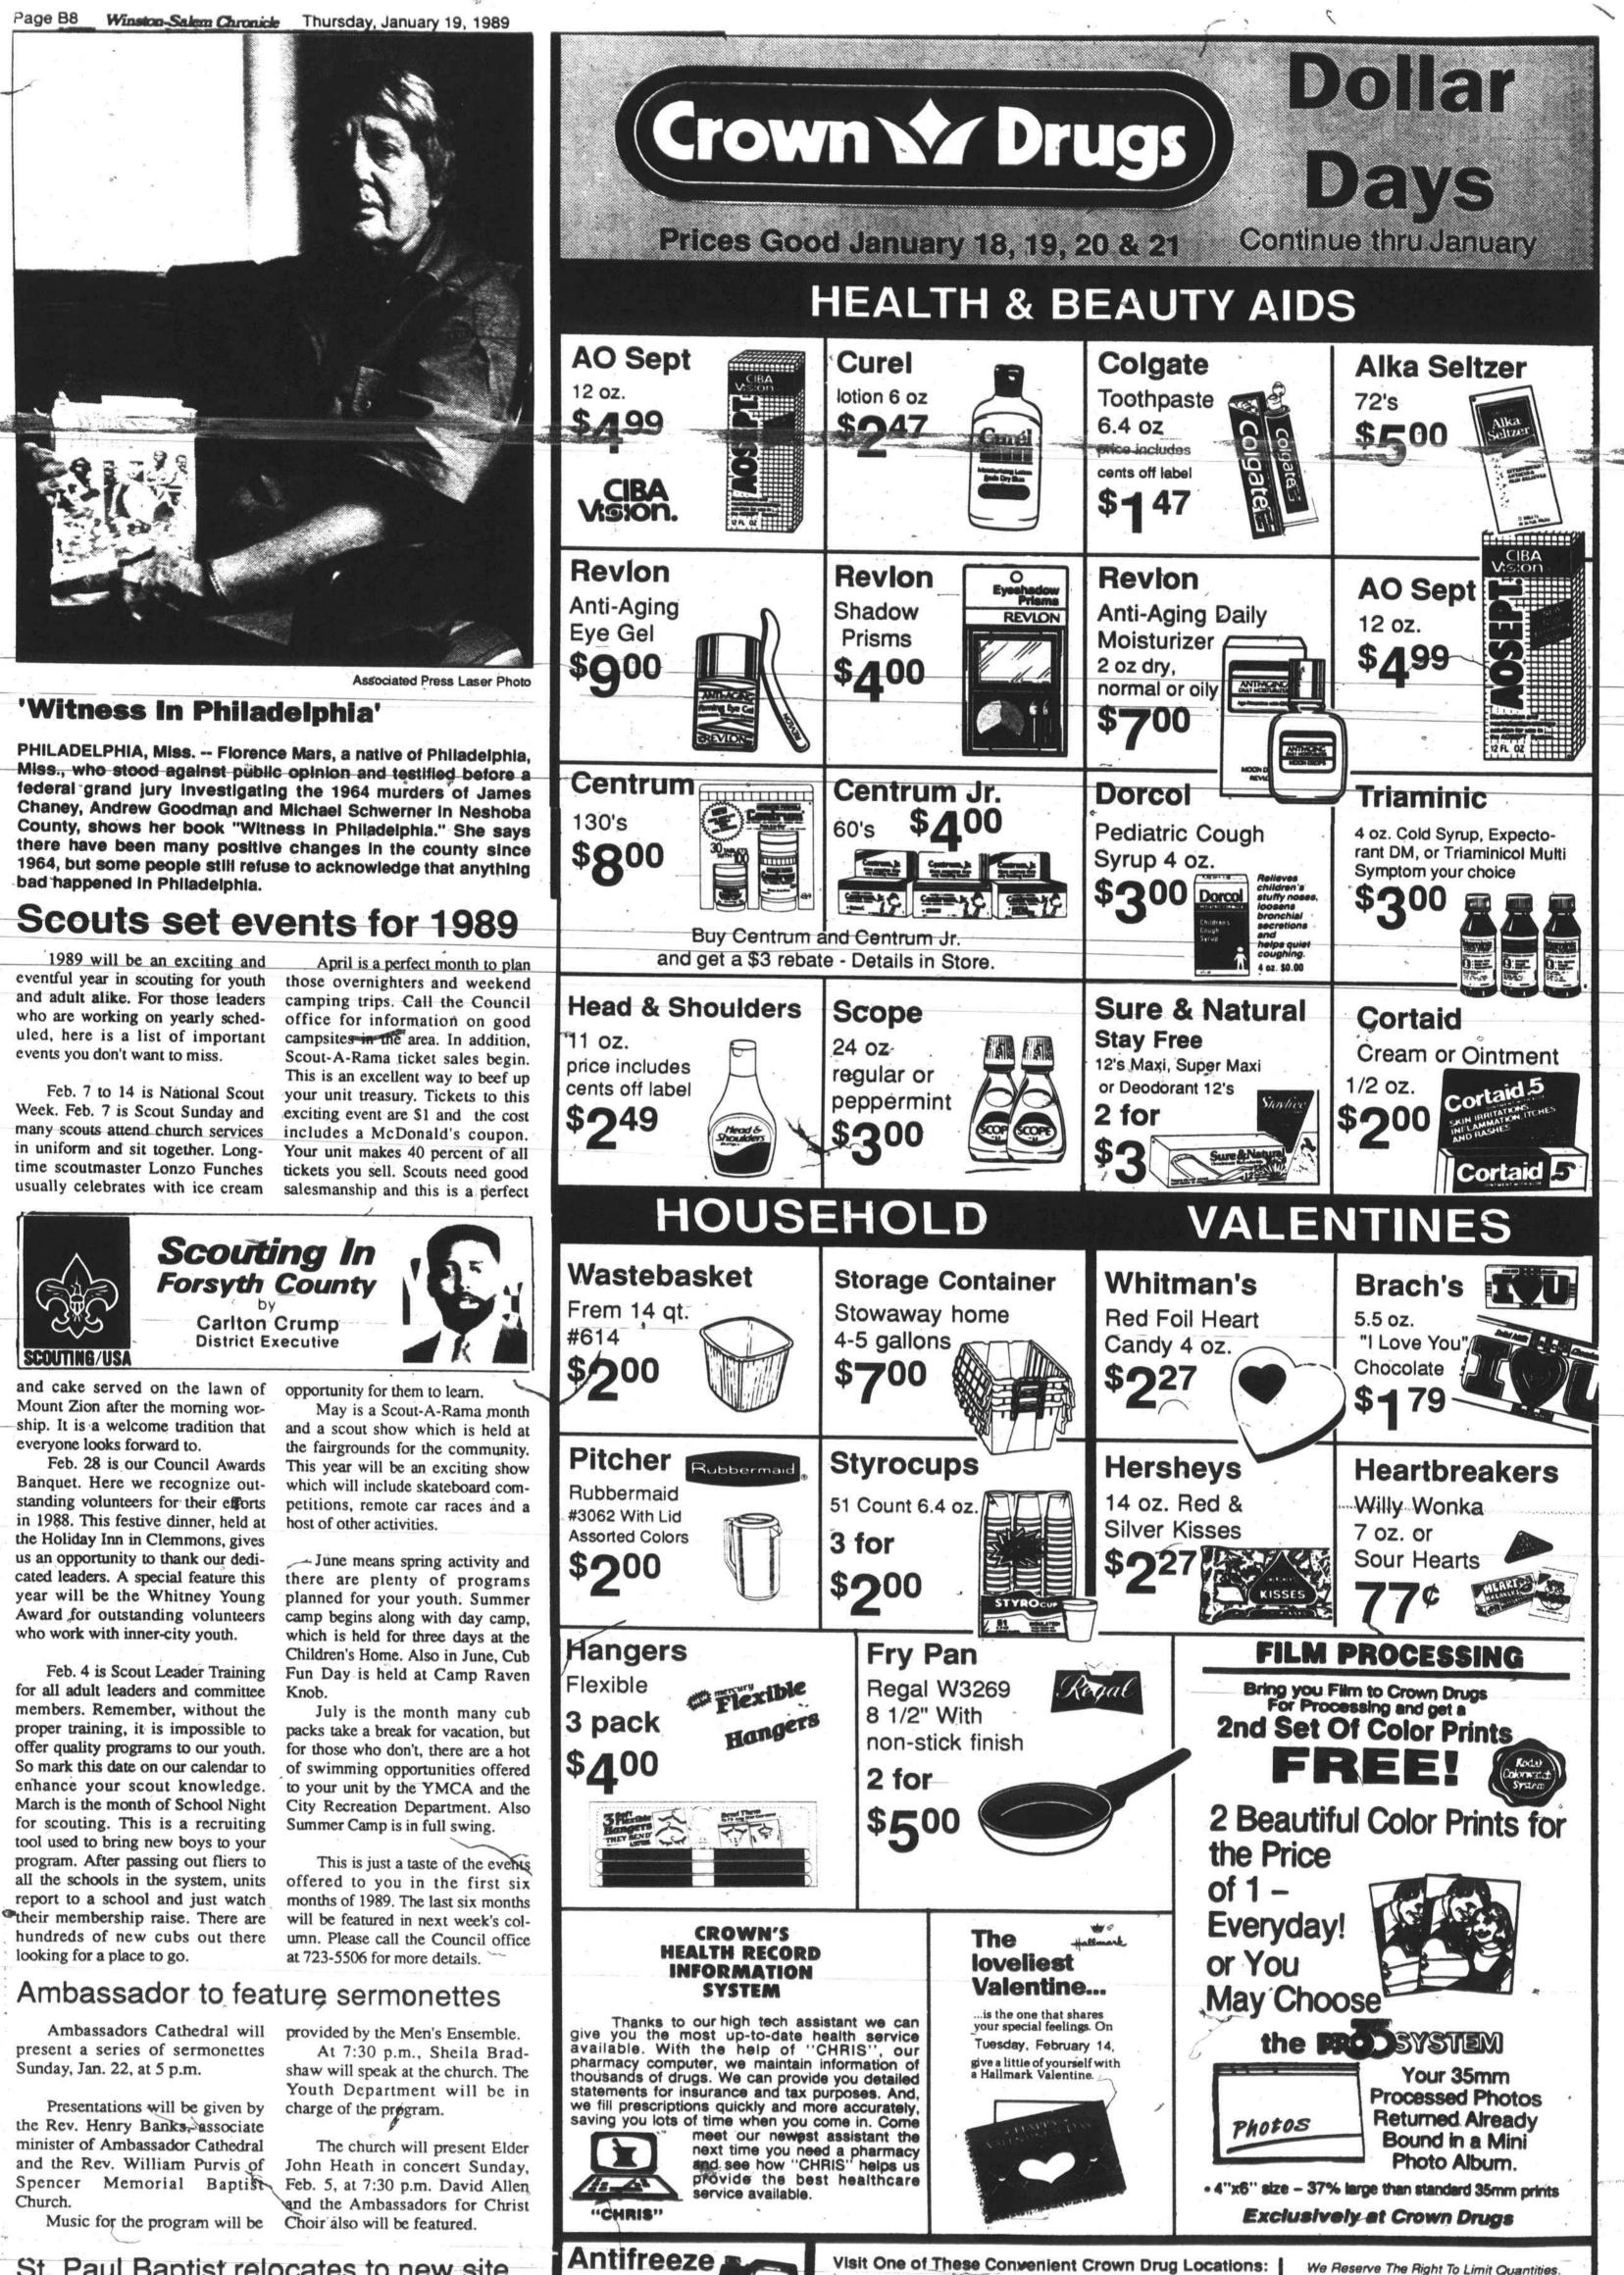

St. Paul Missionary Baptist is at 3758 Ogburn Ave. Church has moved to a new loca-The order of service includes tion. The church was organized Nov. Sunday School at 9:30 a.m.; morn-20, 1988, in the home of the Rev. ing service at 11 a.m.; and Wednes-Carlton Rucker Jr. The new location day night service at 7

St. Paul Baptist relocates to new site Texaco gallon 600

631 Peters Creek Parkway 2. Reynolda Manor Shopping Center 3. 3075 Kernersville Road 4. 301 Acadia Avenue 5. Hanes Mall 6. Oldtown, 3716 Reynolda Road 7. Clemmons, Westwood Village

8. Lewisville, 6499 Shallowford Rd. 9. Stanleyville, Old Hwy. 52 North 10. King, Colony Centre 11. Walkertown, Hwy. 66 12. 4917 Country Club Rd. 13. Bermuda Quay 14 Market Plaza - Kernersville Visit a Crown Optic Shop today, located in Crown Drug