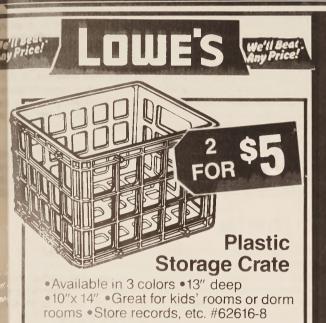

If you're looking for virtually anything related to the home, then you'll probably find arself shopping for it at Lowe's. The new Lowe's pened in April and is considered a model of all future Lowe's stores to come. The store capacity went from 9,000 square feet (at the old South Stratford store)

to more than 65,000 square feet at its new store (located on Hanes Mall Boulevard next to the Pavillon Shopping Center). The tremendous size is to accommodate an expanded product line to better service customers. Shoppers like the selfservice nature of the store. However, a very capable, friendly staff is ready to assist you if you need any help. In addition, do-it-yourself clinics are offered to instruct in home improvement areas. Come visit the largest Lowe's store