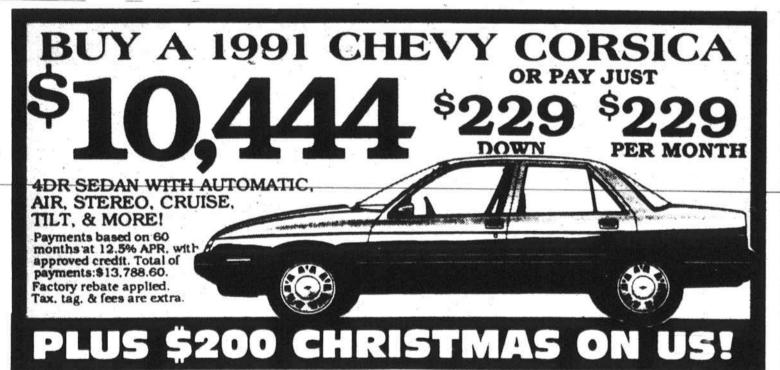

PLUS \$200 CHRISTMAS ON

BUY A 1991 FULL SIZE 4X4 CHEVY SILVERADO V-8. AUTOMATIC, AIR. **POWER WINDOWS &** LOCKS, STEREO, TILT. CRUISE & MORE! FACTORY REBATED APPLIED PLUS \$200 CHRISTMAS ON US!

BUY AN ALL NEW 1991 NISSAN SENTRA PAY JUST