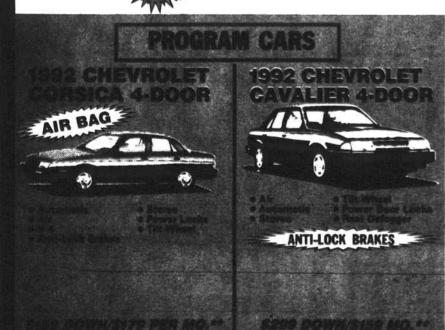

We need to get off to a fast start so we can earn fresh new inventory for 1993!

New 1993 Chevy

Cavalier

\$195 DOWN

**\$9666** Including A/C and Cassette

Great Selection of Luminas!

New 1993 Geo Metro \$126 Down

# Dealer retains incentives holdback and rebates if any. Plus tax, 185 invoicing fee. License and dealer installed accessories if any.

All prices plus tax, \$85 invoicing fee, license. \*On approved credit plus tax, license, fees, 8.5% APR 60 months. Cash price Metro \$6262; Total of payments S-10-\$10,740; Cavalier \$11,700; Metro \$7560; Lumina and Prizm with 10% down plus tax, fee, license. Total of payments, Lumina \$13,920; Prizm \$11,100; \*\*9.25% APR. Total of payments Corsica \$10,740; Cavalier \$9540 \* In stock units only - 1993 Landcruisers excluded